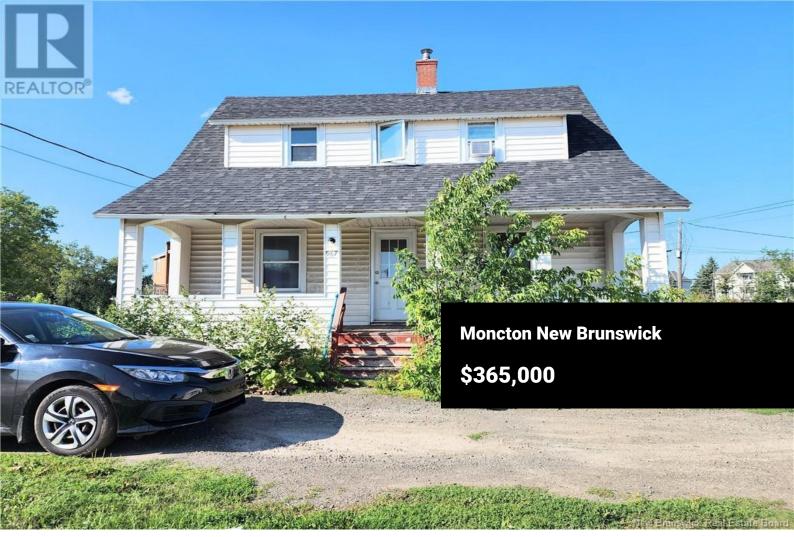

Investment Opportunity Duplex in a Prime Location Presenting a well-located duplex that is perfect for investors or those looking to occupy one unit while generating rental income. This property boasts a great location with easy access to bus routes and is centrally situated near all amenities. The duplex features 3 bedrooms on the main floor and 2 bedrooms on the upper level, both occupied by long-term tenants, ensuring stable cash flow from day one. Additionally, the double-door garage is also rented, further enhancing your income potential. Zoned as SC, this property provides flexibility for various investment strategies. Furthermore, investors have the option to acquire two additional parcels (PID # 00752204 & 00788331. MLS# M161303), allowing for future development or expansion in this highly visible location. Properties like this are becoming increasingly scarce on this road, making it a unique investment opportunity you wont want to miss. Contact your realtor today for more details! (id:6769)