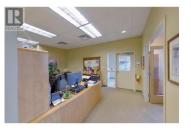

Rarely available light industrial and office space centrally located in Dufferin. 9,624 SF consisting of two office units (2,050 SF & 1,424 SF) plus 3 single bay warehouses of 2,050 SF each. A 6,858 SF fenced, secured yard area is available for the exclusive use of the units at a rate of \$2 / SF gross rent per year (additional rent does not apply to the yard area). Adjacent to TRU in an area of many of Kamloops' leading service industrial companies, this 'Class A' light industrial facility has features and amenities difficult to find in the Kamloops region. Mix and match your needs for office and/or warehouse spaces - each of the three 2,050 SF warehouses is self contained plus the two separate office suites. Contact the listing agent for additional details. (id:6769)