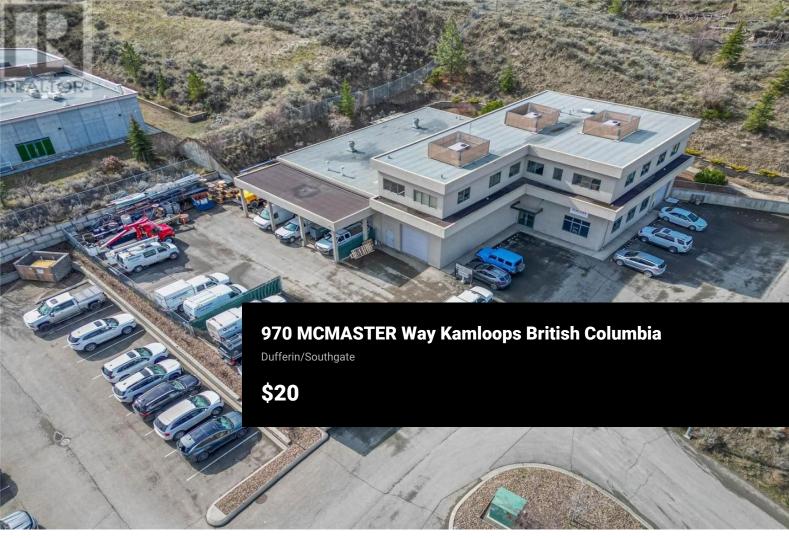

Rarely available light industrial and office space centrally located in Dufferin. 9,624 SF consisting of two office units (2,050 SF & 1,424 SF) plus 3 single bay warehouses of 2,050 SF each. A 6,858 SF fenced, secured yard area is available for the exclusive use of the units at a rate of \$2 / SF gross rent per year (additional rent does not apply to the yard area). Adjacent to TRU in an area of many of Kamloops' leading service industrial companies, this 'Class A' light industrial facility has features and amenities difficult to find in the Kamloops region. Mix and match your needs for office and/or warehouse spaces - each of the three 2,050 SF warehouses is self contained plus the two separate office suites. Contact the listing agent for additional details. (id:6769)