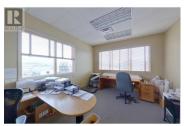

Rarely available light industrial and office space centrally located in Dufferin. 9,624 SF consisting of two office units (2,050 SF & 1,424 SF) plus 3 single bay warehouses of 2,050 SF each. A 6,858 SF fenced, secured yard area is available for the exclusive use of the units at a rate of \$2 / SF gross rent per year (additional rent does not apply to the yard area). Adjacent to TRU in an area of many of Kamloops' leading service industrial companies, this 'Class A' light industrial facility has features and amenities difficult to find in the Kamloops region. Mix and match your needs for office and/or warehouse spaces - each of the three 2,050 SF warehouses is self contained plus the two separate office suites. Contact the listing agent for additional details. (id:6769)