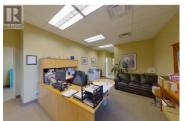

Rarely available light industrial and office space centrally located in Dufferin. 9,624 SF consisting of two office units (2,050 SF & 1,424 SF) plus 3 single bay warehouses of 2,050 SF each. A 6,858 SF fenced, secured yard area is available for the exclusive use of the units at a rate of \$2 / SF gross rent per year (additional rent does not apply to the yard area). Adjacent to TRU in an area of many of Kamloops' leading service industrial companies, this 'Class A' light industrial facility has features and amenities difficult to find in the Kamloops region. Mix and match your needs for office and/or warehouse spaces - each of the three 2,050 SF warehouses is self contained plus the two separate office suites. Contact the listing agent for additional details. (id:6769)