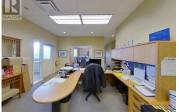

Rarely available light industrial and office space centrally located in Dufferin. 9,624 SF consisting of two office units (2,050 SF & 1,424 SF) plus 3 single bay warehouses of 2,050 SF each. A 6,858 SF fenced, secured yard area is available for the exclusive use of the units at a rate of \$2 / SF gross rent per year (additional rent does not apply to the yard area). Adjacent to TRU in an area of many of Kamloops' leading service industrial companies, this 'Class A' light industrial facility has features and amenities difficult to find in the Kamloops region. Mix and match your needs for office and/or warehouse spaces - each of the three 2,050 SF warehouses is self contained plus the two separate office suites. Contact the listing agent for additional details. (id:6769)