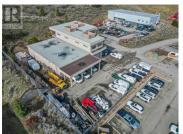

Rarely available light industrial and office space centrally located in Dufferin. 9,624 SF consisting of two office units (2,050 SF & 1,424 SF) plus 3 single bay warehouses of 2,050 SF each. A 6,858 SF fenced, secured yard area is available for the exclusive use of the units at a rate of \$2 / SF gross rent per year (additional rent does not apply to the yard area). Adjacent to TRU in an area of many of Kamloops' leading service industrial companies, this 'Class A' light industrial facility has features and amenities difficult to find in the Kamloops region. Mix and match your needs for office and/or warehouse spaces - each of the three 2,050 SF warehouses is self contained plus the two separate office suites. Contact the listing agent for additional details. (id:6769)