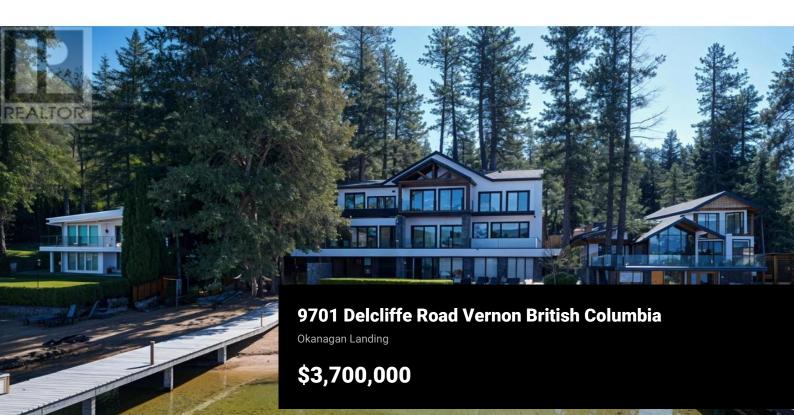

RE/MAX Kelowna 100-1553 Harvey Avenue Kelowna, BC, Canada An unparalleled opportunity awaits at this perfect and stunning waterfront oasis! With the home nearing completion, you have the chance to add the final touches that will truly elevate its allure. Imagine selecting your ideal countertops, choosing from a range of exquisite hardware for the luxurious cabinetry gracing every corner, handpicking sinks and faucets, and selecting lighting fixtures to illuminate every space. The residence already boasts timeless design elements such as wide-plank white wash wood floors and elegant ivory tile flooring, complemented by custom cabinetry throughout the kitchen, bathrooms, walk-in closet, laundry room, and lower-level bar. The walls are primed, awaiting your desired palette, while the lakeside balcony awaits its flooring and seamless glass railings to provide unobstructed views. Outside, the lower-level patio is prepped for a flawless concrete pour, and the exterior of the home is impeccably finished including the decks and patio, offering seamless integration with the natural surroundings. Approx 80 feet of sandy shoreline beckons, accompanied by a current dock complete with a boat lift. With landscaping primed and waiting for your creative vision, this property is poised to become the ultimate waterfront retreat--a canvas ready for your masterpiece. (id:6769)