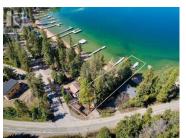

RE/MAX Kelowna 100-1553 Harvey Avenue Kelowna, BC, Canada An unparalleled opportunity awaits at this perfect and stunning waterfront oasis! With the home nearing completion, you have the chance to add the final touches that will truly elevate its allure. Imagine selecting your ideal countertops, choosing from a range of exquisite hardware for the luxurious cabinetry gracing every corner, handpicking sinks and faucets, and selecting lighting fixtures to illuminate every space. The residence already boasts timeless design elements such as wide-plank white wash wood floors and elegant ivory tile flooring, complemented by custom cabinetry throughout the kitchen, bathrooms, walk-in closet, laundry room, and lower-level bar. The walls are primed, awaiting your desired palette, while the lakeside balcony awaits its flooring and seamless glass railings to provide unobstructed views. Outside, the lower-level patio is prepped for a flawless concrete pour, and the exterior of the home is impeccably finished including the decks and patio, offering seamless integration with the natural surroundings. Approx 80 feet of sandy shoreline beckons, accompanied by a current dock complete with a boat lift. With landscaping primed and waiting for your creative vision, this property is poised to become the ultimate waterfront retreat--a canvas ready for your masterpiece. (id:6769)