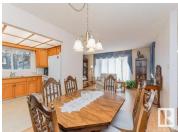

A rare find in Fort Saskatchewan awaits this 1430 square foot Bungalow plus THREE Season Sunroom and 22'x30' Garage. Located in Sheridan Extension on a large 9396 sq. ft. corner lot in a Cul-De-Sac. Potential RV Parking with a few modifications to fence and landscaping. Pride of ownership beams throughout this impressive HOME with Oak Kitchen - Formal Dining area - Spacious front living room with laminate flooring to match dining area - Main floor Family room with access to Sunroom. Three Bedrooms on main floor with Primary bedroom having an ensuite bath. Massive recreation room in basement with Gas Fireplace - Bar - 3rd Bathroom and 4th Bedroom and much more for the whole family to enjoy. Upgrades to this home include Vinyl Windows on main floor - Shingles 2009 - Mid Eff Furnace 2003 - Vinyl Siding - Oak Kitchen with Sunshine ceiling - Underground sprinkler system (id:6769)