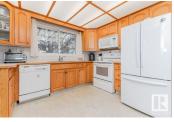

A rare find in Fort Saskatchewan awaits this 1430 square foot Bungalow plus THREE Season Sunroom and 22'x30' Garage. Located in Sheridan Extension on a large 9396 sq. ft. corner lot in a Cul-De-Sac. Potential RV Parking with a few modifications to fence and landscaping. Pride of ownership beams throughout this impressive HOME with Oak Kitchen - Formal Dining area - Spacious front living room with laminate flooring to match dining area - Main floor Family room with access to Sunroom. Three Bedrooms on main floor with Primary bedroom having an ensuite bath. Massive recreation room in basement with Gas Fireplace - Bar - 3rd Bathroom and 4th Bedroom and much more for the whole family to enjoy. Upgrades to this home include Vinyl Windows on main floor - Shingles 2009 - Mid Eff Furnace 2003 - Vinyl Siding - Oak Kitchen with Sunshine ceiling - Underground sprinkler system (id:6769)