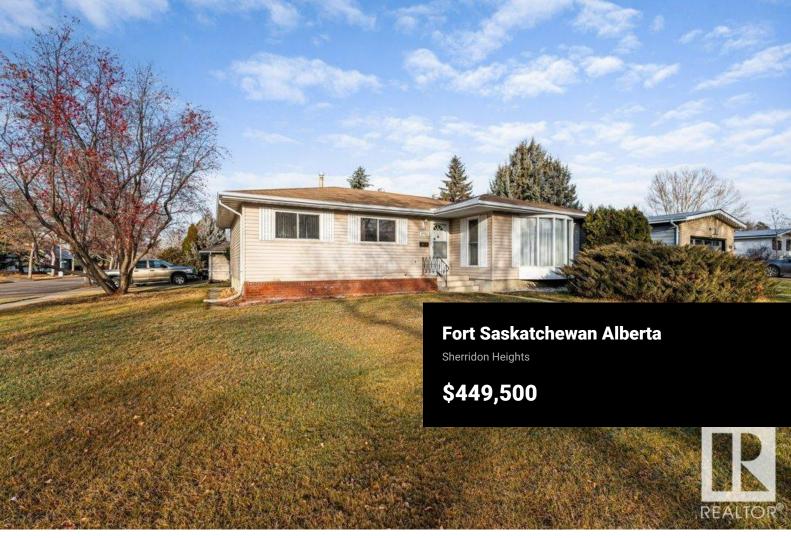

A rare find in Fort Saskatchewan awaits this 1430 square foot Bungalow plus THREE Season Sunroom and 22'x30' Garage. Located in Sheridan Extension on a large 9396 sq. ft. corner lot in a Cul-De-Sac. Potential RV Parking with a few modifications to fence and landscaping. Pride of ownership beams throughout this impressive HOME with Oak Kitchen - Formal Dining area - Spacious front living room with laminate flooring to match dining area - Main floor Family room with access to Sunroom. Three Bedrooms on main floor with Primary bedroom having an ensuite bath. Massive recreation room in basement with Gas Fireplace - Bar - 3rd Bathroom and 4th Bedroom and much more for the whole family to enjoy. Upgrades to this home include Vinyl Windows on main floor - Shingles 2009 - Mid Eff Furnace 2003 - Vinyl Siding - Oak Kitchen with Sunshine ceiling - Underground sprinkler system (id:6769)