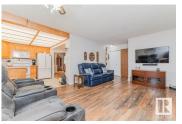

A rare find in Fort Saskatchewan awaits this 1430 square foot Bungalow plus THREE Season Sunroom and 22'x30' Garage. Located in Sheridan Extension on a large 9396 sq. ft. corner lot in a Cul-De-Sac. Potential RV Parking with a few modifications to fence and landscaping. Pride of ownership beams throughout this impressive HOME with Oak Kitchen - Formal Dining area - Spacious front living room with laminate flooring to match dining area - Main floor Family room with access to Sunroom. Three Bedrooms on main floor with Primary bedroom having an ensuite bath. Massive recreation room in basement with Gas Fireplace - Bar - 3rd Bathroom and 4th Bedroom and much more for the whole family to enjoy. Upgrades to this home include Vinyl Windows on main floor - Shingles 2009 - Mid Eff Furnace 2003 - Vinyl Siding - Oak Kitchen with Sunshine ceiling - Underground sprinkler system (id:6769)