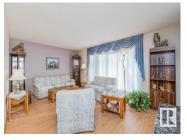

A rare find in Fort Saskatchewan awaits this 1430 square foot Bungalow plus THREE Season Sunroom and 22'x30' Garage. Located in Sheridan Extension on a large 9396 sq. ft. corner lot in a Cul-De-Sac. Potential RV Parking with a few modifications to fence and landscaping. Pride of ownership beams throughout this impressive HOME with Oak Kitchen - Formal Dining area - Spacious front living room with laminate flooring to match dining area - Main floor Family room with access to Sunroom. Three Bedrooms on main floor with Primary bedroom having an ensuite bath. Massive recreation room in basement with Gas Fireplace - Bar - 3rd Bathroom and 4th Bedroom and much more for the whole family to enjoy. Upgrades to this home include Vinyl Windows on main floor - Shingles 2009 - Mid Eff Furnace 2003 - Vinyl Siding - Oak Kitchen with Sunshine ceiling - Underground sprinkler system (id:6769)