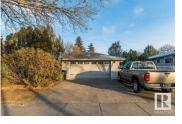

A rare find in Fort Saskatchewan awaits this 1430 square foot Bungalow plus THREE Season Sunroom and 22'x30' Garage. Located in Sheridan Extension on a large 9396 sq. ft. corner lot in a Cul-De-Sac. Potential RV Parking with a few modifications to fence and landscaping. Pride of ownership beams throughout this impressive HOME with Oak Kitchen - Formal Dining area - Spacious front living room with laminate flooring to match dining area - Main floor Family room with access to Sunroom. Three Bedrooms on main floor with Primary bedroom having an ensuite bath. Massive recreation room in basement with Gas Fireplace - Bar - 3rd Bathroom and 4th Bedroom and much more for the whole family to enjoy. Upgrades to this home include Vinyl Windows on main floor - Shingles 2009 - Mid Eff Furnace 2003 - Vinyl Siding - Oak Kitchen with Sunshine ceiling - Underground sprinkler system (id:6769)