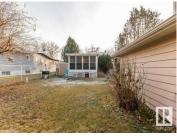

A rare find in Fort Saskatchewan awaits this 1430 square foot Bungalow plus THREE Season Sunroom and 22'x30' Garage. Located in Sheridan Extension on a large 9396 sq. ft. corner lot in a Cul-De-Sac. Potential RV Parking with a few modifications to fence and landscaping. Pride of ownership beams throughout this impressive HOME with Oak Kitchen - Formal Dining area - Spacious front living room with laminate flooring to match dining area - Main floor Family room with access to Sunroom. Three Bedrooms on main floor with Primary bedroom having an ensuite bath. Massive recreation room in basement with Gas Fireplace - Bar - 3rd Bathroom and 4th Bedroom and much more for the whole family to enjoy. Upgrades to this home include Vinyl Windows on main floor - Shingles 2009 - Mid Eff Furnace 2003 - Vinyl Siding - Oak Kitchen with Sunshine ceiling - Underground sprinkler system (id:6769)