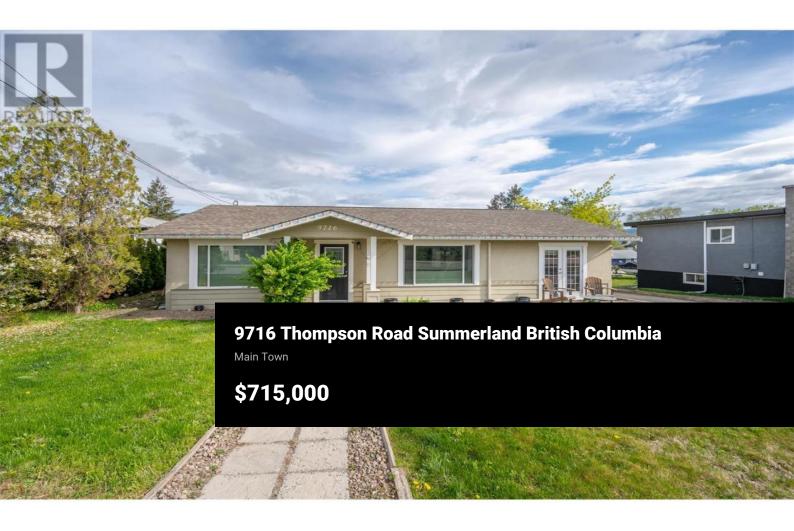

Welcome to 9716 Thompson Road! This fully updated entry-level rancher home offers 3 beds and 2 baths with stunning mountain views. The main floor features an open-concept living area with hardwood floors and large windows that bring in loads of natural light. The updated kitchen boasts a large island, perfect for hosting family and friends. The primary bedroom has French doors opening to a cozy patio for morning coffees. Outside, enjoy a large covered deck off the kitchen and a spacious yard for the kids to play! There is a detached garage, 2 storage sheds and a long driveway suitable for RV parking and all the toys! Major updates completed: 10-year-old roof, newer Hardie board siding and windows, and four ductless heat pumps throughout the home for efficient comfort! This home is move in ready and waiting for its new owners! (id:6769)