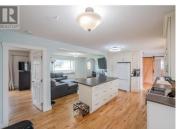

Welcome to 9716 Thompson Road! This fully updated entry-level rancher home offers 3 beds and 2 baths with stunning mountain views. The main floor features an open-concept living area with hardwood floors and large windows that bring in loads of natural light. The updated kitchen boasts a large island, perfect for hosting family and friends. The primary bedroom has French doors opening to a cozy patio for morning coffees. Outside, enjoy a large covered deck off the kitchen and a spacious yard for the kids to play! There is a detached garage, 2 storage sheds and a long driveway suitable for RV parking and all the toys! Major updates completed: 10-year-old roof, newer Hardie board siding and windows, and four ductless heat pumps throughout the home for efficient comfort! This home is move in ready and waiting for its new owners! (id:6769)