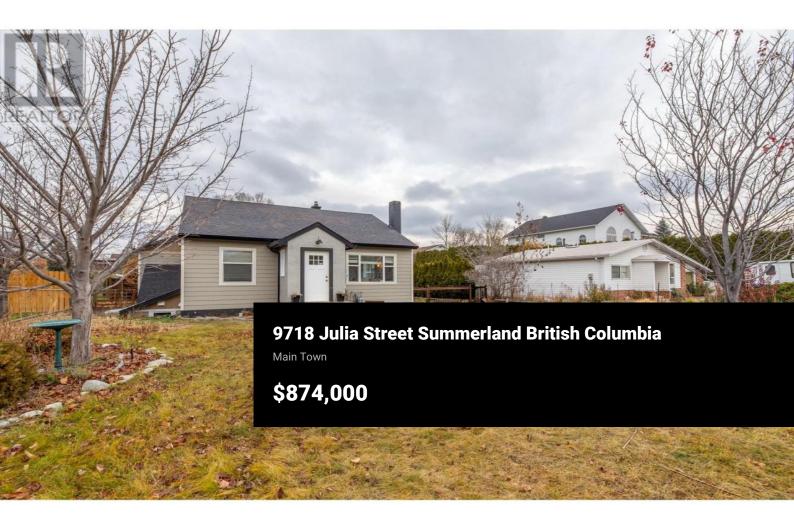

This lovely family home with a separate in-law suite offers a unique floor plan, private landscaped backyard and prime location on a generous sized lot. 4 bedrooms and 2 bathrooms are found in the principal home featuring an elegant living room and dining room area, galley style kitchen with breakfast nook, recreation room and laundry in the basement. The separate in-law suite overlooks the backyard and features 2 sets of French doors, vaulted ceilings, 1 bedroom, a 3 piece bathroom and cozy living area with full kitchen. Outside is a beautifully landscaped yard with mature trees that add privacy, a detached storage shed and large detached 13'x24' garage. The property is .28 acres in size and is located a short distance from all downtown amenities. (id:6769)