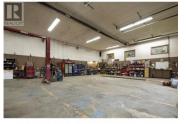

Amazing opportunity to own a unique .61 acre flat lot in Coldstream with a 4 bedroom home and the ultimate 60X40 shop. Starting with the 2013 custombuilt shop with features such as: Overhead radiant heat via natural gas, 3 14foot overhead doors, 16-foot ceilings, 24-foot pit with drain, 2 post car hoist -9000 pound, 240-volt plugs, running water, plumbed for air, R20 insulation with vapour barriers and surround sound system. The split-level style home offers comfort and convenience for your family. The main level includes the living room, kitchen and dining area that opens up to your large deck overlooking your beautiful backyard with hot tub included. The upper level offers the Primary Bedroom another bedroom and a full bathroom. The lower level has two more bedrooms, a full bathroom and laundry room that walks out to the backyard. The basement is an open space ready to be finished. The treed parklike backyard offers lots of privacy. The RU-ALR Zoning allows for many uses. Very accessible location with easy access and close to shopping and schools and only 30 minutes to Silver Star Mountain Resort. A truly amazing property with endless potential. Flexible possession offered. \*\*Virtual Tour of home and shop available upon request\*\* Contact your Agent or the Listing Agent today to schedule a private viewing. (id:6769)