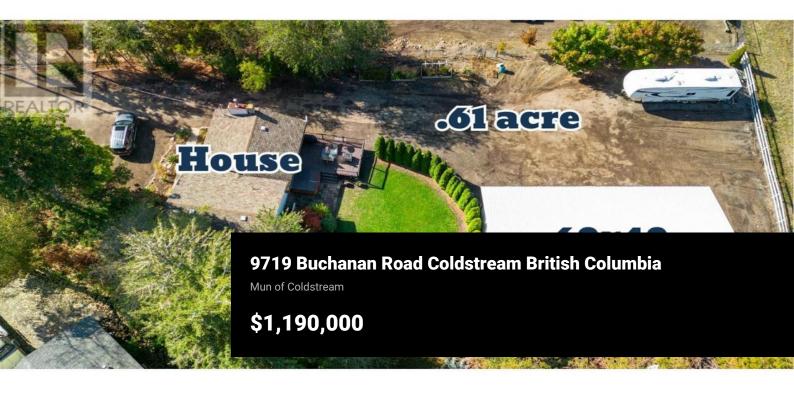

Amazing opportunity to own a unique .61 acre flat lot in Coldstream with a 4 bedroom home and the ultimate 60X40 shop. Starting with the 2013 custombuilt shop with features such as: Overhead radiant heat via natural gas, 3 14foot overhead doors, 16-foot ceilings, 24-foot pit with drain, 2 post car hoist -9000 pound, 240-volt plugs, running water, plumbed for air, R20 insulation with vapour barriers and surround sound system. The split-level style home offers comfort and convenience for your family. The main level includes the living room, kitchen and dining area that opens up to your large deck overlooking your beautiful backyard with hot tub included. The upper level offers the Primary Bedroom another bedroom and a full bathroom. The lower level has two more bedrooms, a full bathroom and laundry room that walks out to the backyard. The basement is an open space ready to be finished. The treed parklike backyard offers lots of privacy. The RU-ALR Zoning allows for many uses. Very accessible location with easy access and close to shopping and schools and only 30 minutes to Silver Star Mountain Resort. A truly amazing property with endless potential. Flexible possession offered. \*\*Virtual Tour of home and shop available upon request\*\* Contact your Agent or the Listing Agent today to schedule a private viewing. (id:6769)