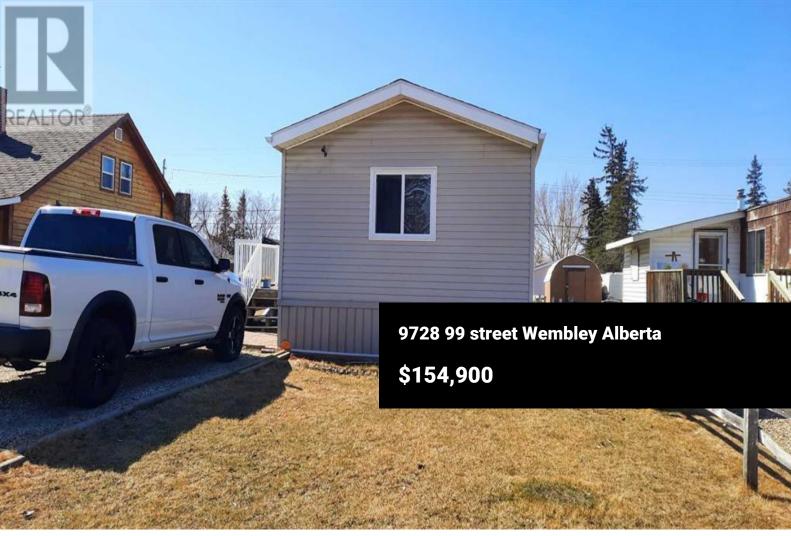

NO PAD RENT! YOU WILL OWN THE LOT. Affordable home in the cute town of Wembley, with low county taxes. 10 mins from Grande Prairie. This home has 3 beds, 1 bath. Nice open floor plan, with plenty of light. Nice sized kitchen with plenty of cabinets. Outside you have 2 decks, with ground level patio area. Did I mention the natural gas connection for the BBQ. Partially fenced with 2 sheds, with back alley access. You are one block from the school, grocery store, and 2 blocks from the gas station, rec centre, pharmacy and doctors office! This home would be great for those down sizing or first time buyers. Call your favorite realtor and book a viewing today. (id:6769)