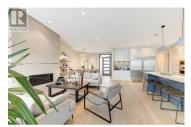

Welcome to 9728 Centrestone Crescent, a stunning West Coast Contemporary walk-out rancher in the highly sought-after Lakestone community. Built by Richmond Custom Homes, this meticulously maintained residence offers an open-concept floor plan designed to maximize indoor-outdoor living. Expansive windows and soaring 10'+ ceilings on the main level (9' on the lower level) flood the home with natural light, seamlessly connecting the indoors with the breathtaking views from the covered deck. High-end finishes throughout include hardwood flooring in the kitchen, dining, living rooms, primary bedroom & den, as well as modern flat-panel cabinetry & quartz countertops. Tile flooring enhances bathrooms & the laundry room. The elegant primary suite is a true retreat, featuring a spa-like ensuite and a spacious walk-in closet. The main level also includes a stylish office, powder room, and a thoughtfully designed mudroom with laundry and sink, conveniently located off the garage. The lower level offers a large recreation room, 2 additional bedrooms, a full bathroom & a walk-out patio, perfect for guests or family gatherings. Outside, the landscaped yard is oriented to capture the incredible vistas. Life at Lakestone offers unparalleled amenities including 28 km of scenic walking trails, multi-sport courts, and access to The Lake Club and Centre Club, complete with pools, hot tubs, fitn...