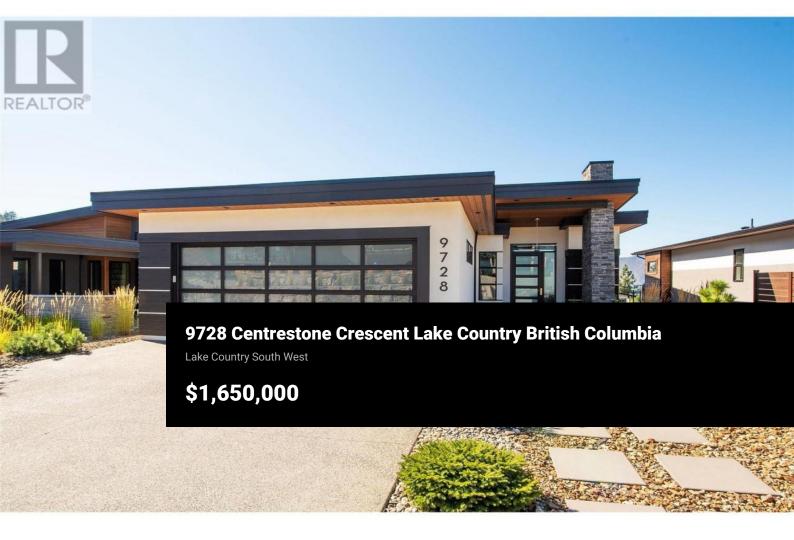

Welcome to 9728 Centrestone Crescent, a stunning West Coast Contemporary walk-out rancher in the highly sought-after Lakestone community. Built by Richmond Custom Homes, this meticulously maintained residence offers an open-concept floor plan designed to maximize indoor-outdoor living. Expansive windows and soaring 10'+ ceilings on the main level (9' on the lower level) flood the home with natural light, seamlessly connecting the indoors with the breathtaking views from the covered deck. High-end finishes throughout include hardwood flooring in the kitchen, dining, living rooms, primary bedroom & den, as well as modern flat-panel cabinetry & quartz countertops. Tile flooring enhances bathrooms & the laundry room. The elegant primary suite is a true retreat, featuring a spa-like ensuite and a spacious walk-in closet. The main level also includes a stylish office, powder room, and a thoughtfully designed mudroom with laundry and sink, conveniently located off the garage. The lower level offers a large recreation room, 2 additional bedrooms, a full bathroom & a walk-out patio, perfect for guests or family gatherings. Outside, the landscaped yard is oriented to capture the incredible vistas. Life at Lakestone offers unparalleled amenities including 28 km of scenic walking trails, multi-sport courts, and access to The Lake Club and Centre Club, complete with pools, hot tubs, fitn...