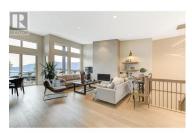

Welcome to 9728 Centrestone Crescent, a stunning West Coast Contemporary walk-out rancher in the highly sought-after Lakestone community. Built by Richmond Custom Homes, this meticulously maintained residence offers an open-concept floor plan designed to maximize indoor-outdoor living. Expansive windows and soaring 10'+ ceilings on the main level (9' on the lower level) flood the home with natural light, seamlessly connecting the indoors with the breathtaking views from the covered deck. High-end finishes throughout include hardwood flooring in the kitchen, dining, living rooms, primary bedroom & den, as well as modern flat-panel cabinetry & quartz countertops. Tile flooring enhances bathrooms & the laundry room. The elegant primary suite is a true retreat, featuring a spa-like ensuite and a spacious walk-in closet. The main level also includes a stylish office, powder room, and a thoughtfully designed mudroom with laundry and sink, conveniently located off the garage. The lower level offers a large recreation room, 2 additional bedrooms, a full bathroom & a walk-out patio, perfect for guests or family gatherings. Outside, the landscaped yard is oriented to capture the incredible vistas. Life at Lakestone offers unparalleled amenities including 28 km of scenic walking trails, multi-sport courts, and access to The Lake Club and Centre Club, complete with pools, hot tubs, fitn...