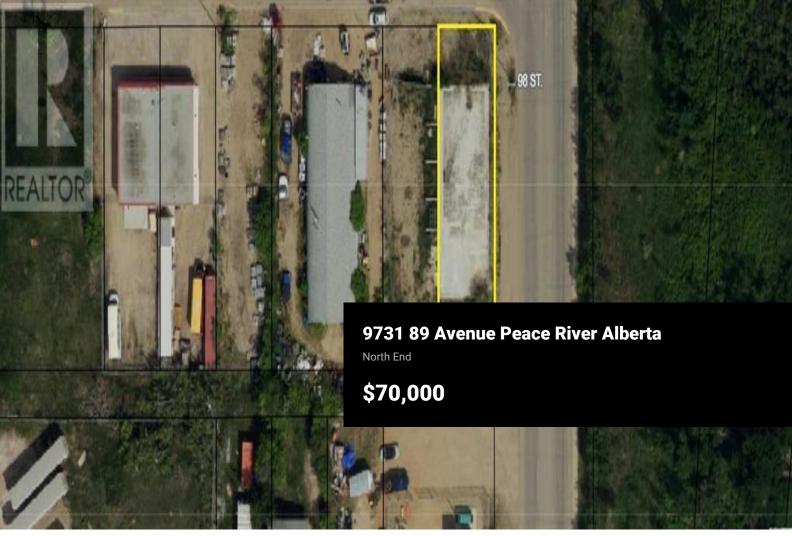

RE/MAX Kelowna 100-1553 Harvey Avenue Kelowna, BC, Canada busiest North End feeder road, 98 Street sees large daily traffic volumes and the location close to schools and on the way to the North End amenities would make this a great spot for a strip mall, convenience store or restaurant. High visibility also helps make this lot desirable. The owner is willing to build to suit so check out what options exist here for you and put your business idea into action! The lot next door is also listed for sale for \$70,000. (id:6769)

The location of this vacant lot makes it worth a look. Located on the the