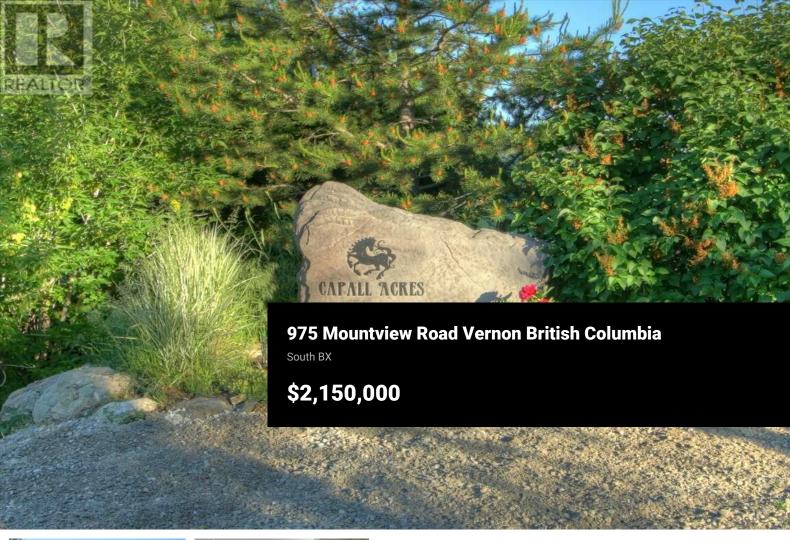

For more information click the brochure button. Discover this exceptional 8.3-acre equestrian estate located right on the edge of town -- the perfect blend of rural charm and urban convenience. Designed with income potential and equine living in mind, this property offers everything needed for horse enthusiasts in a residential setting. The beautifully updated rancher-style home features 3 spacious bedrooms and 3 bathrooms, with numerous upgrades throughout. Equestrian amenities include a fully fenced and landscaped layout, an indoor riding arena, outdoor riding arena, multiple paddocks with shelters and automatic waterers, two hay sheds, and a heated shop. A tranquil creek runs through the property, adding to its natural beauty. Enjoy the added convenience of irrigation systems, and appreciate the prime location -- just a five-minute walk to a public school and a nearby golf course. This is a rare opportunity to own a versatile property that offers comfort, functionality, and potential for both personal and business use. (id:6769)