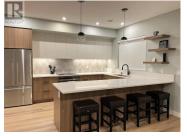

No GST. Lock & Go Lifestyle. Backyard attached to Sawicki Park in desirable Middleton community. Park-side custom-built rancher with walk out basement. 2 completely separate spaces that share the 3-car garage. Ideal for empty nester with aging parent or a want to be empty nester that needs their adult child to pay rent and have their own space. Smaller 1000 sq ft suite is on main level and accessed from side of home. (perfect for aging parent or a mortgage helper). Exceptional Park views, large 34 ft. x 10.6 ft. deck is an ideal entertaining space. Privacy walls & shade are perfect on hot summer days. Larger 1600 sq. ft. suite on lower level has 2 bedrooms, 2 full bathrooms, highend finishing. Both deck & patio have panorama views to park, perfect for indoor-outdoor living. Easy clean design. open concept, modern kitchens, quartz counters, high end appliances. Solar tube light in upper bathroom, Toto washlet in lower ensuite, curb-less showers. Front door leads you to larger lower living area. Both suites have access to garage, EV plug. Quality built, ICF foundation, engineered ICF suspended slab. Basement has radiant heat throughout, both floors have forced air heat & A/C, on-demand combination boiler. Aluminum clad windows, 3-foot soffit overhang to keep elements away from house, photocell lights for evening security. Home Warranty & occupancy in place. NOT a ...