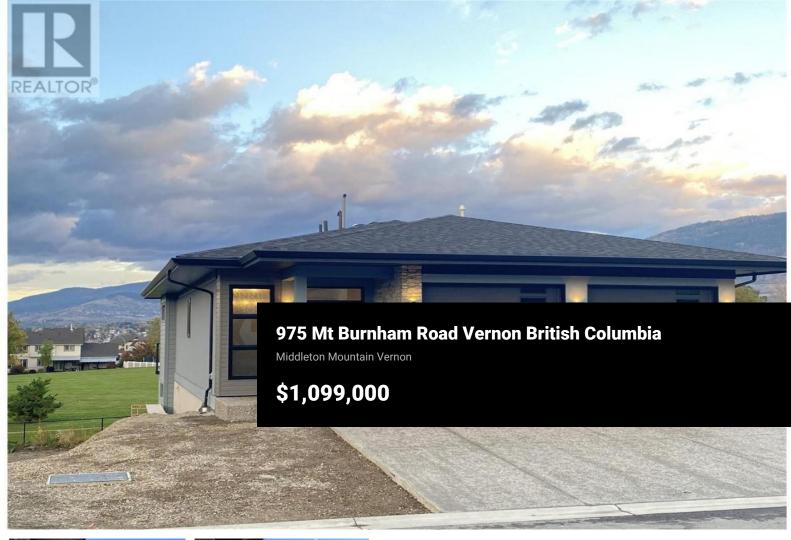

No GST. Lock & Go Lifestyle. Backyard attached to Sawicki Park in desirable Middleton community. Park-side custom-built rancher with walk out basement. 2 completely separate spaces that share the 3-car garage. Ideal for empty nester with aging parent or a want to be empty nester that needs their adult child to pay rent and have their own space. Smaller 1000 sq ft suite is on main level and accessed from side of home. (perfect for aging parent or a mortgage helper). Exceptional Park views, large 34 ft. x 10.6 ft. deck is an ideal entertaining space. Privacy walls & shade are perfect on hot summer days. Larger 1600 sq. ft. suite on lower level has 2 bedrooms, 2 full bathrooms, highend finishing. Both deck & patio have panorama views to park, perfect for indoor-outdoor living. Easy clean design. open concept, modern kitchens, quartz counters, high end appliances. Solar tube light in upper bathroom, Toto washlet in lower ensuite, curb-less showers. Front door leads you to larger lower living area. Both suites have access to garage, EV plug. Quality built, ICF foundation, engineered ICF suspended slab. Basement has radiant heat throughout, both floors have forced air heat & A/C, on-demand combination boiler. Aluminum clad windows, 3-foot soffit overhang to keep elements away from house, photocell lights for evening security. Home Warranty & occupancy in place. NOT a ...