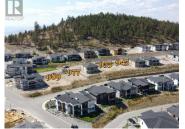

GST PAID! Bring your own builder to this 0.18-acre gently sloped with a frontage of 67 feet, this property offers the perfect opportunity for a new buyer to construct a walk-out rancher-style home. With homes already built behind, you can build your home without fear of another home blocking your view. This neighborhood embodies the Okanagan lifestyle, with golfing, hiking, and biking right outside your back door, ensuring no shortage of unforgettable family memories. Located in Black Mountain, one of Kelowna's fastest-growing single-family home communities, you are just 40 minutes from Big White and only 10 minutes from shopping. Being just 4 minutes from elementary schools and 16 minutes from UBCO/Aberdeen Hall, this is a great lot to build your family's forever home without having to move. (id:6769)