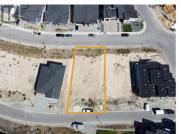

GST PAID! Bring your own builder to this 0.18-acre gently sloped with a frontage of 67 feet, this property offers the perfect opportunity for a new buyer to construct a walk-out rancher-style home. With homes already built behind, you can build your home without fear of another home blocking your view. This neighborhood embodies the Okanagan lifestyle, with golfing, hiking, and biking right outside your back door, ensuring no shortage of unforgettable family memories. Located in Black Mountain, one of Kelowna's fastest-growing single-family home communities, you are just 40 minutes from Big White and only 10 minutes from shopping. Being just 4 minutes from elementary schools and 16 minutes from UBCO/Aberdeen Hall, this is a great lot to build your family's forever home without having to move. (id:6769)