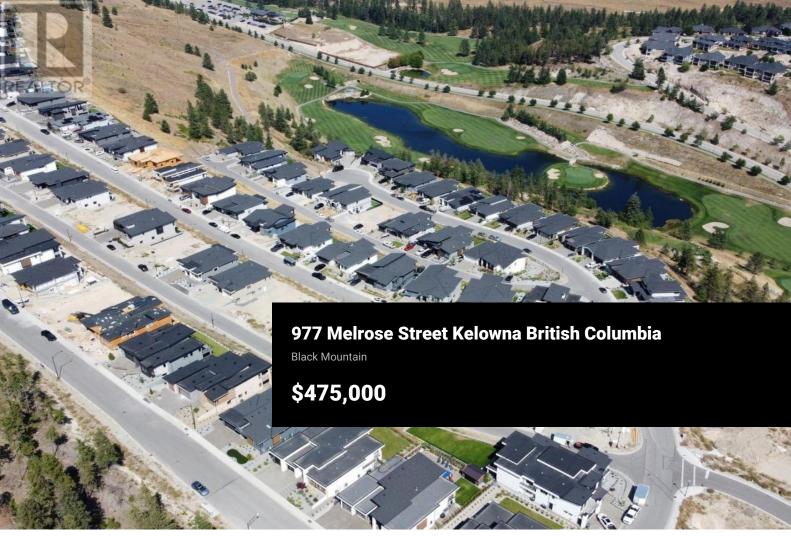

GST PAID! Bring your own builder to this 0.18-acre gently sloped with a frontage of 67 feet, this property offers the perfect opportunity for a new buyer to construct a walk-out rancher-style home. With homes already built behind, you can build your home without fear of another home blocking your view. This neighborhood embodies the Okanagan lifestyle, with golfing, hiking, and biking right outside your back door, ensuring no shortage of unforgettable family memories. Located in Black Mountain, one of Kelowna's fastest-growing single-family home communities, you are just 40 minutes from Big White and only 10 minutes from shopping. Being just 4 minutes from elementary schools and 16 minutes from UBCO/Aberdeen Hall, this is a great lot to build your family's forever home without having to move. (id:6769)