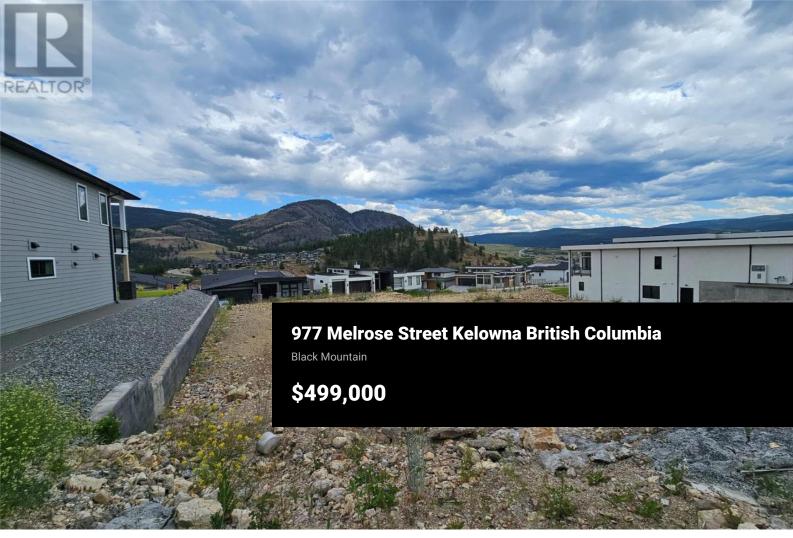

W ®

advantage of the potential to create a stunning walk-out rancher. Majority of the homes in the area are already built so you will be able to enjoy a quiet environment. Nestled in the vibrant community of Black Mountain-one of Kelowna's most rapidly growing neighborhoods--this location truly captures the essence of the Okanagan lifestyle. Step outside to enjoy nearby golf courses, hiking trails, and bike paths, all just minutes away. Perfectly positioned for families, this property is a short 6-minute drive to elementary schools, 15 minutes to UBCO and Aberdeen Hall, and only 8 minutes from major shopping such as Costco and Superstore. Big White Ski Resort is also just 35 minutes away, making this a rare opportunity to establish your forever home in a location that blends convenience, recreation, and long-term value. (id:6769)

Discover the ideal canvas for your dream home on this 0.18-acre lot, featuring

a gentle slope and a 67-foot frontage. Bring your own builder and take