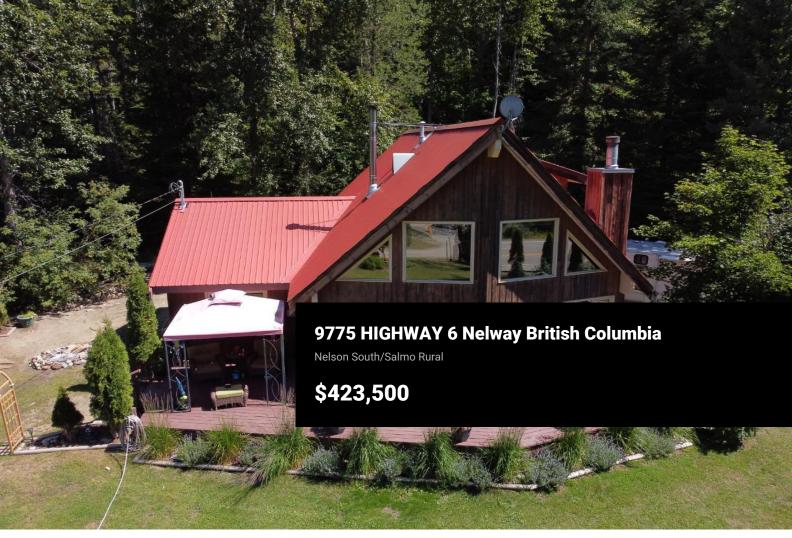

"Hummingbird Haven" Enjoy wildlife while living in the beautiful community of Nelway. 5 minutes to Rosebud Lake to enjoy swimming and fishing. 15 minutes to the Pend D'Oreille Recreation area for camping, boating and swimming. Winter fun with local ski hills, cross-country skiing, ice-fishing and snowmobiling. A beautiful 15 drive to Salmo. "Hummingbird Haven" is a charming chalet, a serene retreat just minutes South of Salmo on .59 of an acre and close to the US border. Adorned with vaulted ceilings and oversize windows, it bathes the interior in natural light. Enjoy convenience with laundry adjacent to the kitchen, and relish in the comfort of 3 bedrooms and 2 bathrooms. Stay cozy with 4 heat sources, including a wood fireplace, wood stove, forced air (propane), and a heat pump. Embrace affordable living in this newer, tranquil, park-like setting. (id:6769)