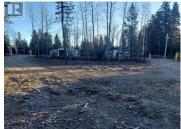

Capitalize on your chance to get into the desirable Haldi Area. This parcel is 1.15 acres, has 2 driveways in, with culverts. Clearing has been done, so you're ready to build. 200 amp service in place, with receptacle at the pole. Solid 12 x 12 posts installed allowing for a double gated retreat. The terrain of this property makes for a beautiful potential home with plenty of room for a shop, and all your toys. You wouldn't get this size of a lot and the privacy and freedom it provides in town. It's only minutes to major shopping and all services. Rarely do opportunities come up in this area for those who want an easily manageable sized property. Well will be drilled and included in the price. (id:6769)