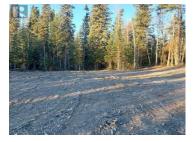

Capitalize on your chance to get into the desirable Haldi Area. This parcel is 1.15 acres, has 2 driveways in, with culverts. Clearing has been done, so you're ready to build. 200 amp service in place, with receptacle at the pole. Solid 12 x 12 posts installed allowing for a double gated retreat. The terrain of this property makes for a beautiful potential home with plenty of room for a shop, and all your toys. You wouldn't get this size of a lot and the privacy and freedom it provides in town. It's only minutes to major shopping and all services. Rarely do opportunities come up in this area for those who want an easily manageable sized property. Well will be drilled and included in the price. (id:6769)