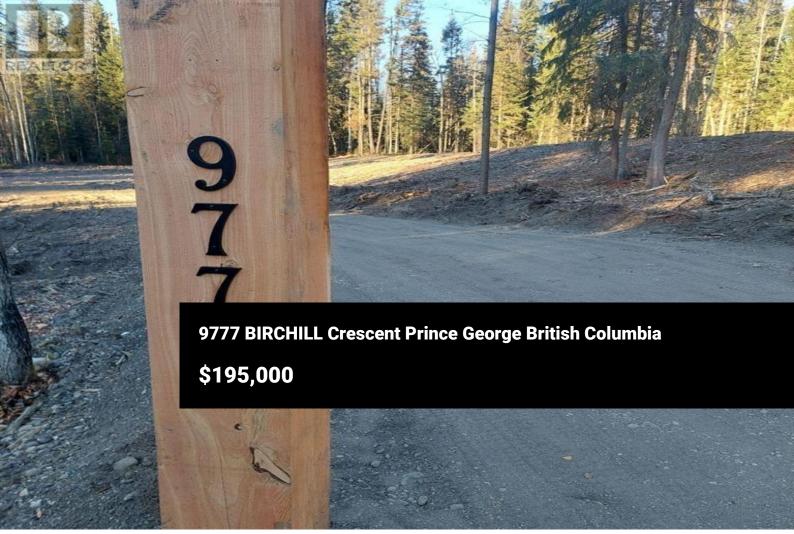

Capitalize on your chance to get into the desirable Haldi Area. This parcel is 1.15 acres, has 2 driveways in, with culverts. Clearing has been done, so you're ready to build. 200 amp service in place, with receptacle at the pole. Solid 12 x 12 posts installed allowing for a double gated retreat. The terrain of this property makes for a beautiful potential home with plenty of room for a shop, and all your toys. You wouldn't get this size of a lot and the privacy and freedom it provides in town. It's only minutes to major shopping and all services. Rarely do opportunities come up in this area for those who want an easily manageable sized property. Well will be drilled and included in the price. (id:6769)