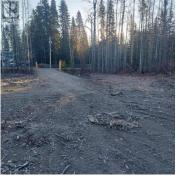

Capitalize on your chance to get into the desirable Haldi Area. This parcel is 1.15 acres, has 2 driveways in, with culverts. Clearing has been done, so you're ready to build. 200 amp service in place, with receptacle at the pole. Solid 12 x 12 posts installed allowing for a double gated retreat. The terrain of this property makes for a beautiful potential home with plenty of room for a shop, and all your toys. You wouldn't get this size of a lot and the privacy and freedom it provides in town. It's only minutes to major shopping and all services. Rarely do opportunities come up in this area for those who want an easily manageable sized property. Well will be drilled and included in the price. (id:6769)