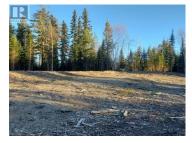

Capitalize on your chance to get into the desirable Haldi Area. This parcel is 1.15 acres, has 2 driveways in, with culverts. Clearing has been done, so you're ready to build. 200 amp service in place, with receptacle at the pole. Solid 12 x 12 posts installed allowing for a double gated retreat. The terrain of this property makes for a beautiful potential home with plenty of room for a shop, and all your toys. You wouldn't get this size of a lot and the privacy and freedom it provides in town. It's only minutes to major shopping and all services. Rarely do opportunities come up in this area for those who want an easily manageable sized property. Well will be drilled and included in the price. (id:6769)