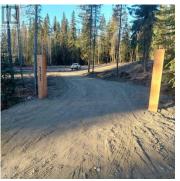

Capitalize on your chance to get into the desirable Haldi Area. This parcel is 1.15 acres, has 2 driveways in, with culverts. Clearing has been done, so you're ready to build. 200 amp service in place, with receptacle at the pole. Solid 12 x 12 posts installed allowing for a double gated retreat. The terrain of this property makes for a beautiful potential home with plenty of room for a shop, and all your toys. You wouldn't get this size of a lot and the privacy and freedom it provides in town. It's only minutes to major shopping and all services. Rarely do opportunities come up in this area for those who want an easily manageable sized property. Well will be drilled and included in the price. (id:6769)