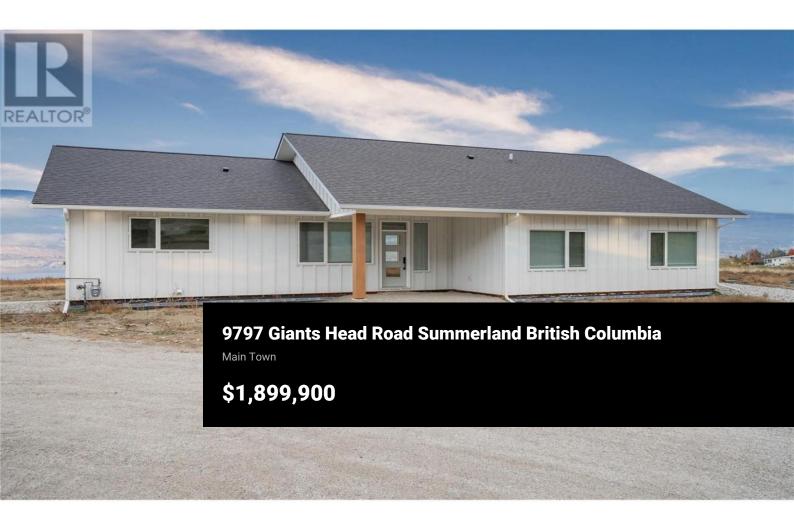

A once-in-a-lifetime opportunity awaits you at 9797 Giants Head Road in sunny Summerland, BC. This flat, 10-acre property offers panoramic lake views and is tilled and ready for your Okanagan dreams to become a reality. The new 2000 sq ft rancher with 3 bedrooms, 2 bathrooms and 9 ft ceilings is finished beautifully and situated to maximize the view of the lake. The property is ready to grow with your dreams and offers plenty of room for large outbuildings, 400 amp power, and agricultural irrigation at the lot line. The A-1 zoning has this property brimming with possibilities: plant a vineyard or orchard, live off the land, start a winery or cidery, build a secondary home or experience the unique terroir of this award-winning bench known for its rich soil and excellent growing conditions. The extraordinary location of this property is right in the heart of Summerland's Bottleneck Drive, an award-winning network of local wineries and cideries that draw incredible tourism to the area. This property offers the appeal of a blank canvas, a clean slate that is ready and waiting for you: bring your vision and let the land tell your story! (id:6769)