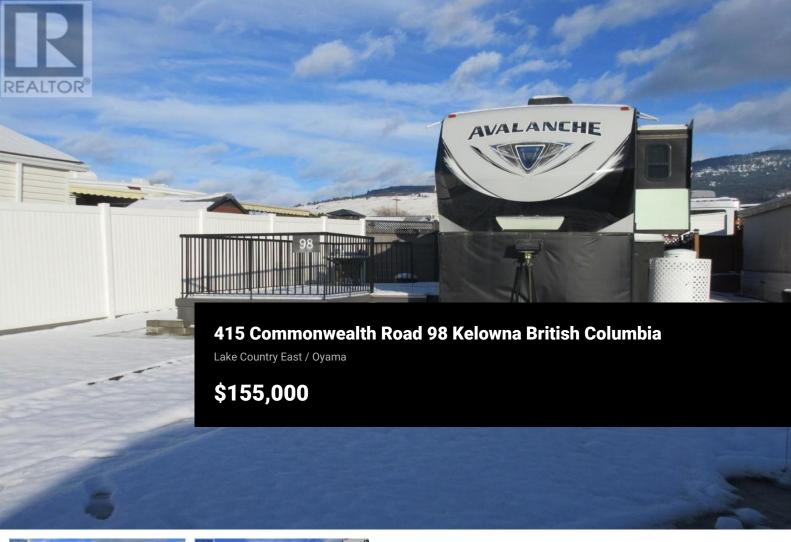

Explanatory Plan:
All measurements are deemed to be approx. for informational purposes only.

A great low maintenance site located within the gated community of Holiday Park Resort! A short walk to the Family Activity Centre where you will find the new restaurant ""Thyme at Ellison Lake"" for all your dining needs, children's playground, outdoor pool, hot tub, coin laundry and shuffleboard. The large deck on the site will remain. Other amenities include pools, hot tubs, golf course, games room, hair salon, gym, library, billiards, pickleball court, woodworking shop plus more. Lease term to 2027 however it can be extended to 2046 for an additional cost. The sublease ownership is registered with the Federal Government. No Property Transfer Tax. Long and short term rentals allowed. Park Model designated site. Site price is \$105,000. (id:6769)