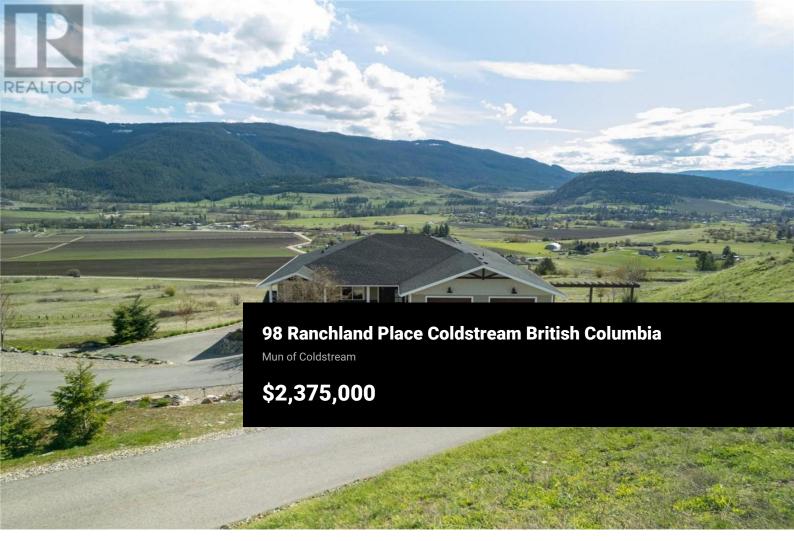

Captivating Coldstream property that celebrates the most beautiful places in the area. Panoramic views of Kalamalka Park and Kalamalka Lake give an incredible backdrop to the 5 acres of land that nestles the stunning home and shop. So many spaces to enjoy the company of friends and family. From the outdoor private fire pit, hot tub, covered patio above and below to all the gardens and useable land, are just the beginnings to this magnificent estate. Upon walking in the front door you're captivated with the stunning open and bright layout of the family, dining and kitchen area. Kitchen has all new appliances. Large and bright windows celebrate every detail of this home by highlighting it's beautiful decor. The kitchen is a dream with its large island, quartz counter tops and back splash. Primary bedroom is glorious with the views enveloping this large and spacious room, large walk in closet and the gorgeous 5 piece ensuite. Entertain in the theatre room or unwind in the convenience of your own home gym. Level entry, bright, 2 +1 bedroom, legal suite is equipped with its own furnace, HWT, air conditioner and utility meters. Large kitchen, bedrooms and windows make a perfect separate living space. Shop is 24 x 32 with 14 ft ceiling. Watch the sun rises or sets in the hot tub or on the covered patio. Access the grey canal walking trail from property line. For virtual tour please...