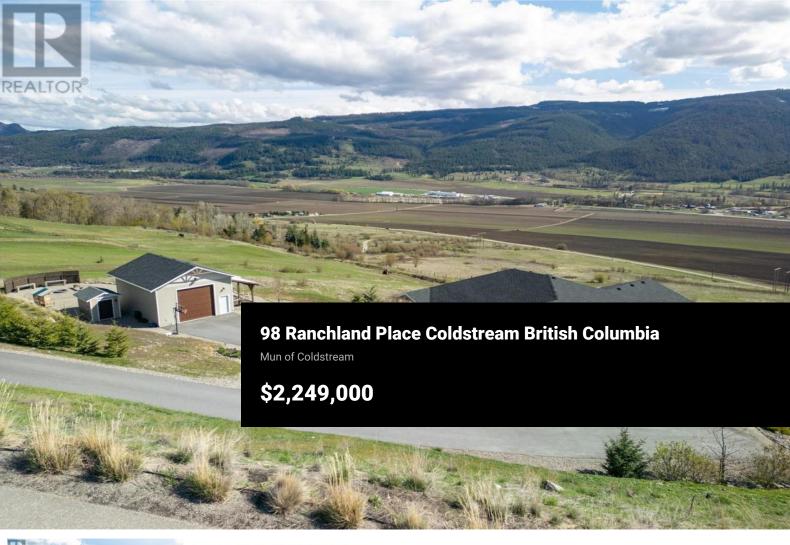

Stunning Coldstream Estate with Panoramic Views & Prime Location. Nestled on 5 pristine acres, it offers unparalleled panoramic views of Kalamalka Lake and Park. Upon entering, you're welcomed into a bright, open-concept space where the family room, dining area, and kitchen flow seamlessly together. Incredible views showcased in the living room, the floor-to-ceiling windows frame the stunning lake and park scenery, filling the space with natural light. The kitchen is a chef's dream, complete with a large island, quartz countertops and newer appliances. stylish backsplash. The primary bdrm is a luxurious retreat, with breathtaking views, a spacious walk-in closet, and a 5-piece ensuite. Entertain in the theatre room or unwind in the convenience of your own home gym. Outdoor spaces are designed for relaxation and entertaining, featuring a fire pit, hot tub, and covered patios on both levels. A level-entry, 2+1 bedroom legal suite offers a separate living space with its own furnace, hwt, air conditioner, and utility meters--perfect for extended family or rental income. 24' x 32' shop with 14-foot ceilings. Minutes from Kalamalka Park which offers scenic trails, forested paths, and breathtaking viewpoints, making it perfect for walking, running, and enjoying nature. The Grey Canal Trail borders the property, offering direct access to additional trails and outdoor adventure. nat...