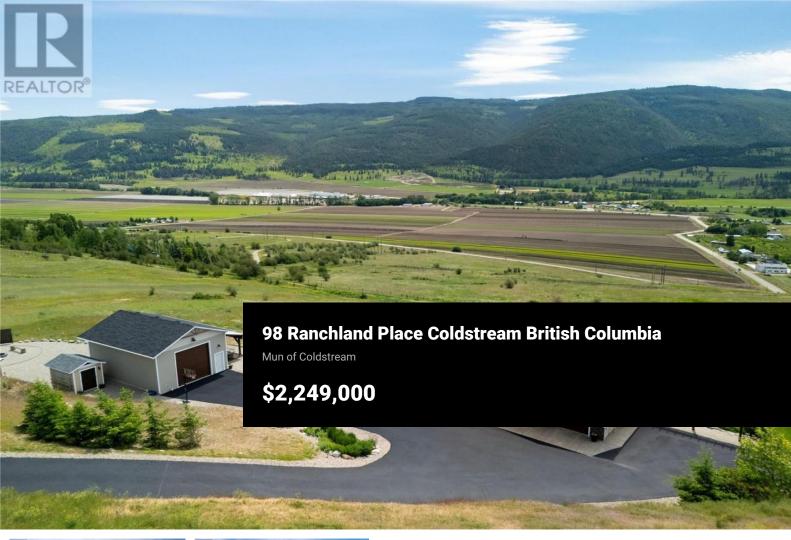

Stunning Coldstream Estate with Panoramic Views & Prime Location Situated on 5 pristine acres, this remarkable estate offers sweeping views of Kalamalka Lake and Park. Step inside to a bright, open-concept layout where the family room, dining area, and kitchen flow effortlessly--ideal for everyday living and entertaining. The living room is a showstopper, with floor-to-ceiling windows that frame the lake and park, flooding the space with natural light. The chef's kitchen boasts a large island, quartz countertops, newer appliances, and a stylish backsplash. The primary bedroom is a luxurious retreat with stunning views, a spacious walk-in closet, and a spa-like 5-piece ensuite. Enjoy movie nights in the theatre room or stay fit in your private home gym. Outdoor living includes covered patios on both levels, a hot tub, fire pit, and space to entertain or unwind. The level-entry 2+1 bedroom legal suite offers separate living with its own furnace, hot water tank, AC, and utility meters--ideal for extended family or rental income. A 24' x 32' shop with 14-foot ceilings adds function and flexibility, and the freshly seal-coated driveway enhances both curb appeal and durability. Just minutes from Kalamalka Park, with scenic trails and forested paths for hiking and running. The Grey Canal Trail borders the property, offering direct access to nature. With stunning surroundings and mo...