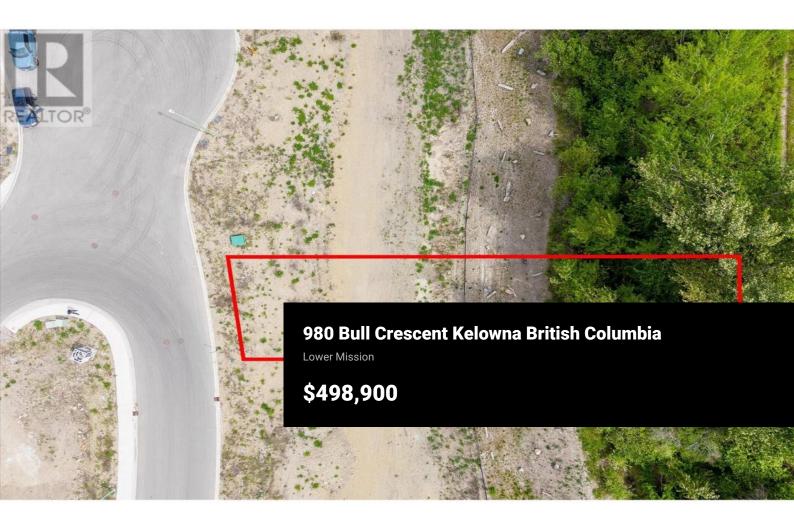

READY TO BUILD! This is a fantastic lot ready to go at The Orchards, and it's priced to sell. Feel free to design your own home or we have a floor plan available with 3 levels: our plan has 3 bed, two baths & laundry on top floor; dining, living, den, pantry, mud room and double garage on main level; and 2 bed legal suite, flex room and storage on bottom level. Feel free to drive by anytime and check it out. The Orchards is close to schools, shopping, H2O and a brand new park under construction at the corner of DeHart and Gordon! Close to the beach and great biking through South East Kelowna, this community is a great spot in the excellent Lower Mission neighbourhood of Kelowna. Have a look today! Plus GST. (id:6769)