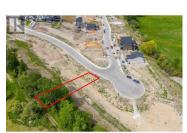

READY TO BUILD! This is a fantastic lot ready to go at The Orchards, and it's priced to sell. Feel free to design your own home or we have a floor plan available with 3 levels: our plan has 3 bed, two baths & laundry on top floor; dining, living, den, pantry, mud room and double garage on main level; and 2 bed legal suite, flex room and storage on bottom level. Feel free to drive by anytime and check it out. The Orchards is close to schools, shopping, H2O and a brand new park under construction at the corner of DeHart and Gordon! Close to the beach and great biking through South East Kelowna, this community is a great spot in the excellent Lower Mission neighbourhood of Kelowna. Have a look today! Plus GST. (id:6769)