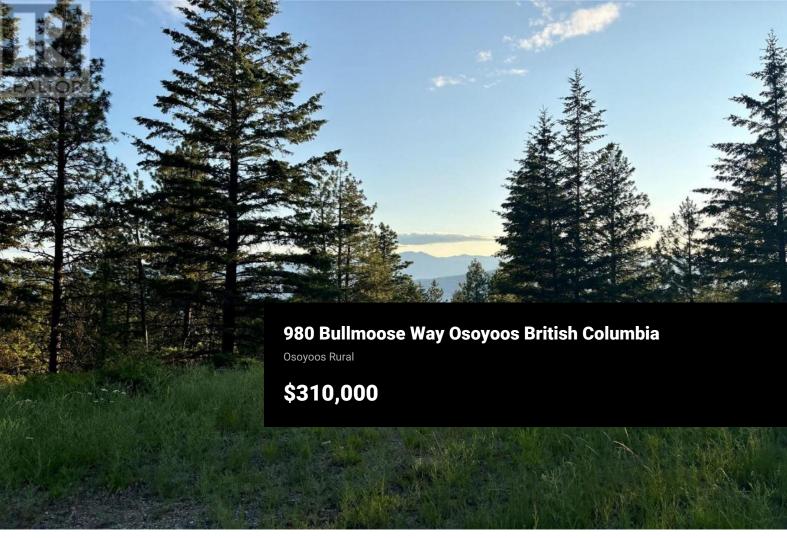

Build your dream home on this fantastic 3+ acre nicely treed & private acreage. Located in Anarchist Mountain Estates just 20 minutes East of Osoyoos. Retreat to nature, enjoy the fresh air, hiking areas with slightly cooler summer temperatures. Short drive to Osoyoos to enjoy many fine restaurants, 2 golf courses, many lake activities & award winning wineries. In the winter head East to Mt Baldy for great skiing, snowshoeing & hardly ever any line ups. This acreage has a large flat area suitable to many plans. Call for all the details!! (id:6769)