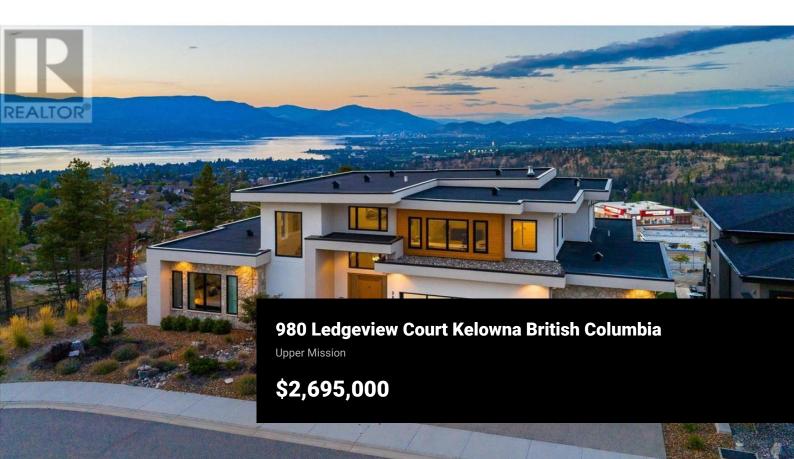

Enjoy the Okanagan lifestyle at 980 Ledgeview Crt, an executive home overlooking the valley with expansive views of the lake, city, and mountains. Boasting high-end finishings throughout, this home features 7 bedrooms, 5 of which have their own well appointed ensuites, providing ultimate comfort for your family and guests. The chef's kitchen is an entertainer's dream with ample space to host, complete with a butler's pantry and additional storage space. Step outside on any of the 3 balconies to take in the breathtaking views of the lake, city, and mountains or onto the spacious pool deck, where you'll also find an in-ground pool, hot tub, and yard space for the pets and kids. Downstairs find a secondary family room that walks out to the pool, a theatre room to enjoy movie nights with your family, and a gym space, along with 3 additional bedrooms and a second laundry room. In the spacious office upstairs, find space to focus or turn it into a library for ultimate relaxation. The triple-car garage offers ample parking and storage, and the location at the end of a quiet cul-de-sac with no neighbors on three sides, offers privacy and luxury. Conveniently located near the new Mission Village shopping center for easy access to groceries and essentials, this home is also close to top-ranking schools, trails, golf courses, and world-class wineries. Don't miss this rare opportunity t...