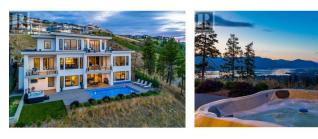

Enjoy the Okanagan lifestyle at 980 Ledgeview Crt, an executive home overlooking the valley with expansive views of the lake, city, and mountains. Boasting high-end finishings throughout, this home features 7 bedrooms, 5 of which have their own well appointed ensuites, providing ultimate comfort for your family and guests. The chef's kitchen is an entertainer's dream with ample space to host, complete with a butler's pantry and additional storage space. Step outside on any of the 3 balconies to take in the breathtaking views of the lake, city, and mountains or onto the spacious pool deck, where you'll also find an in-ground pool, hot tub, and yard space for the pets and kids. Downstairs find a secondary family room that walks out to the pool, a theatre room to enjoy movie nights with your family, and a gym space, along with 3 additional bedrooms and a second laundry room. In the spacious office upstairs, find space to focus or turn it into a library for ultimate relaxation. The triple-car garage offers ample parking and storage, and the location at the end of a quiet cul-de-sac with no neighbors on three sides, offers privacy and luxury. Conveniently located near the new Mission Village shopping center for easy access to groceries and essentials, this home is also close to top-ranking schools, trails, golf courses, and world-class wineries. Don't miss this rare opportunity t...