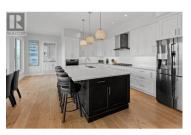

Enjoy the Okanagan lifestyle at 980 Ledgeview Crt, an executive home overlooking the valley with expansive views of the lake, city, and mountains. Boasting high-end finishings throughout, this home features 7 bedrooms, 5 of which have their own well appointed ensuites, providing ultimate comfort for your family and guests. The chef's kitchen is an entertainer's dream with ample space to host, complete with a butler's pantry and additional storage space. Step outside on any of the 3 balconies to take in the breathtaking views of the lake, city, and mountains or onto the spacious pool deck, where you'll also find an in-ground pool, hot tub, and yard space for the pets and kids. Downstairs find a secondary family room that walks out to the pool, a theatre room to enjoy movie nights with your family, and a gym space, along with 3 additional bedrooms and a second laundry room. In the spacious office upstairs, find space to focus or turn it into a library for ultimate relaxation. The triple-car garage offers ample parking and storage, and the location at the end of a quiet cul-de-sac with no neighbors on three sides, offers privacy and luxury. Conveniently located near the new Mission Village shopping center for easy access to groceries and essentials, this home is also close to top-ranking schools, trails, golf courses, and world-class wineries. Don't miss this rare opportunity t...