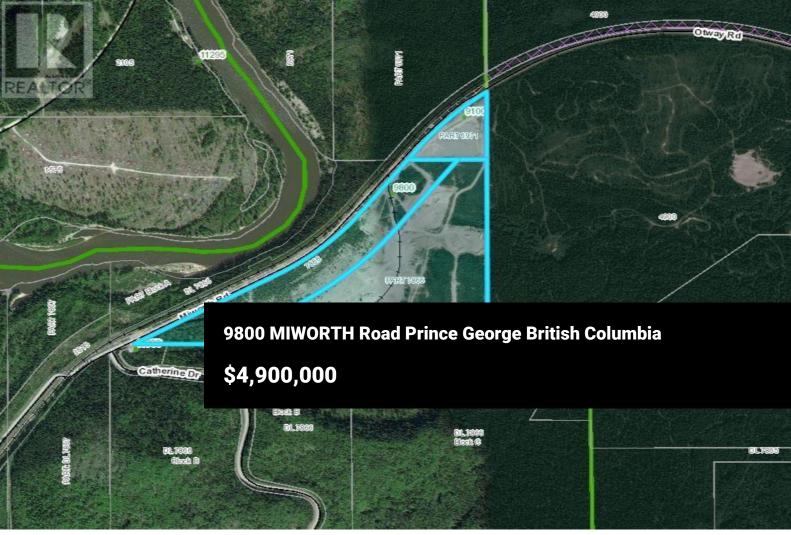

**RE/MAX Kelowna** 100-1553 Harvey Avenue Kelowna, BC, Canada

\* PREC - Personal Real Estate Corporation. Gravel Pit for sale in Miworth, Prince George BC. 118 acres (3 lots) with approx 10 Million usable cubic meters of sand & gravel based on McElhanney Engineering site plan. BC Ministry of Energy & Mines Act Permit for Sand & Gravel is approved and in place. Notice of Work is in place and ready to mine. Permits, Licence etc possible to transferable to purchaser. Located across Miworth Rd is CN Rail lines & Nechako River. Buyer to verify all info if deemed important to them. \*Full documentation avail to qualified buyer via their REALTOR(R). (id:6769)