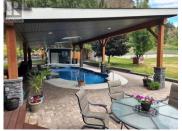

A rare and versatile opportunity to own a truly unique property in Summerland's Prairie Valley--just steps from the KVR Trail and walking distance to Dale Meadows Sports Complex. This 11+ acre estate features 2 homes and 4 spacious living areas, offering flexibility for multi-generational living, rental income, or a private family retreat. The property is perfectly set up for a hobby farm, horses, or future vineyard/orchard, with multiple outbuildings, 600-amp electrical service, municipal water, and 2 septic systems. The main home includes a 2018 addition, blending modern comforts with incredible space. Recreation and lifestyle are front and center - enjoy yearround recreation with an indoor gym/games room, outdoor sports court, and a theatre room. The inground pool (2018) has a self-cleaning system for effortless enjoyment. With 54 solar panels to help with energy cost and extensive electrical/plumbing upgrades (2005), this property is built for efficiency and lifestyle. Whether you're dreaming of a private estate, income property, or an Okanagan escape--this one truly has it all. Private, peaceful, and loaded with potential, this one-of-a-kind property is your chance to live the Okanagan dream. Virtual tours and info package available. (id:6769)