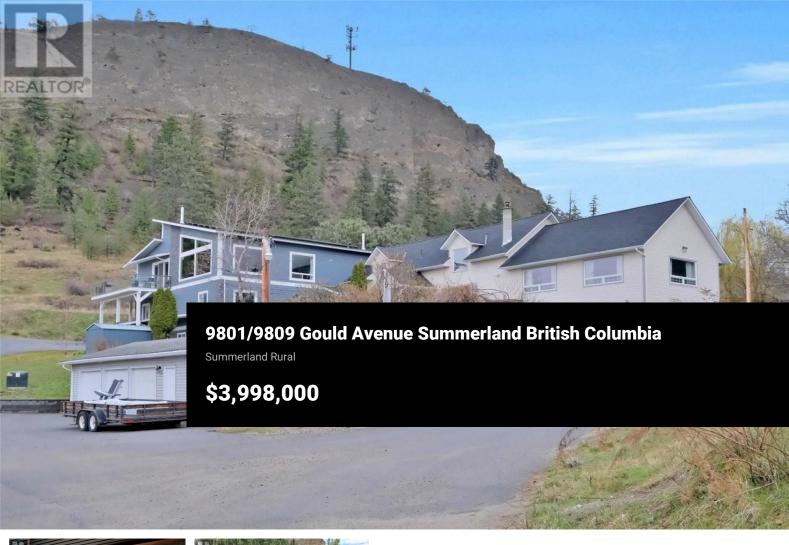

A rare and versatile opportunity to own a truly unique property in Summerland's Prairie Valley--just steps from the KVR Trail and walking distance to Dale Meadows Sports Complex. This 11+ acre estate features 2 homes and 4 spacious living areas, offering flexibility for multi-generational living, rental income, or a private family retreat. The property is perfectly set up for a hobby farm, horses, or future vineyard/orchard, with multiple outbuildings, 600-amp electrical service, municipal water, and 2 septic systems. The main home includes a 2018 addition, blending modern comforts with incredible space. Recreation and lifestyle are front and center - enjoy yearround recreation with an indoor gym/games room, outdoor sports court, and a theatre room. The inground pool (2018) has a self-cleaning system for effortless enjoyment. With 54 solar panels to help with energy cost and extensive electrical/plumbing upgrades (2005), this property is built for efficiency and lifestyle. Whether you're dreaming of a private estate, income property, or an Okanagan escape--this one truly has it all. Private, peaceful, and loaded with potential, this one-of-a-kind property is your chance to live the Okanagan dream. Virtual tours and info package available. (id:6769)