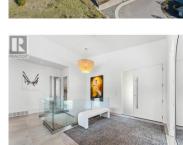

R

A modern walk-out rancher located in Benchlands at Lakestone offering unparalleled luxury and panoramic views of Okanagan Lake! This beautiful home features 5 beds / 3 baths plus a den, with over 2,800 sq ft of living space. Expansive windows and soaring 14' ceilings create a bright and airy atmosphere. The modern euro style kitchen is a chef's dream, featuring a massive centre island, stainless double oven and panelled frig, gas range, and stone counters. The adjoining living room boasts a floor to ceiling tiled linear gas fireplace. Sliding glass doors open to an expansive outdoor balcony. The main-floor primary bed offers true retreat with its own private access to the outdoor balcony, a large walk-in closet , a spacious and bright ensuite with a large, glass walk-in shower with curb less shower base and a modern linear drain. The lower level is an entertainer's paradise, with a rec room, a gas linear fireplace, wet bar, 4 beds, and a home office space. Step outside to the covered patio with additional outdoor living space for lounging while also taking in the Okanagan Lake views. Low-maintenance landscaping is ideal for a lock-and-leave lifestyle. Oversized 2-car garage with EV plug -in. Roughed in for hot tub. Cedar lined soffits which surround the entire home. Lakestone offers exclusive access to the Lake Club featuring an infinity-edge pool, 2 hot tubs, an outdoor kit...