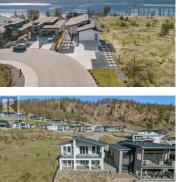

R

A modern walk-out rancher located in Benchlands at Lakestone offering unparalleled luxury and panoramic views of Okanagan Lake! This beautiful home features 5 beds / 3 baths plus a den, with over 2,800 sq ft of living space. Expansive windows and soaring 14' ceilings create a bright and airy atmosphere. The modern euro style kitchen is a chef's dream, featuring a massive centre island, stainless double oven and panelled frig, gas range, and stone counters. The adjoining living room boasts a floor to ceiling tiled linear gas fireplace. Sliding glass doors open to an expansive outdoor balcony. The main-floor primary bed offers true retreat with its own private access to the outdoor balcony, a large walk-in closet , a spacious and bright ensuite with a large, glass walk-in shower with curb less shower base and a modern linear drain. The lower level is an entertainer's paradise, with a rec room, a gas linear fireplace, wet bar, 4 beds, and a home office space. Step outside to the covered patio with additional outdoor living space for lounging while also taking in the Okanagan Lake views. Low-maintenance landscaping is ideal for a lock-and-leave lifestyle. Oversized 2-car garage with EV plug -in. Roughed in for hot tub. Cedar lined soffits which surround the entire home. Lakestone offers exclusive access to the Lake Club featuring an infinity-edge pool, 2 hot tubs, an outdoor kit...