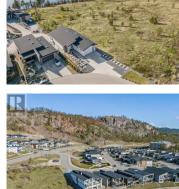

R

A modern walk-out rancher located in Benchlands at Lakestone offering unparalleled luxury and panoramic views of Okanagan Lake! This beautiful home features 5 beds / 3 baths plus a den, with over 2,800 sq ft of living space. Expansive windows and soaring 14' ceilings create a bright and airy atmosphere. The modern euro style kitchen is a chef's dream, featuring a massive centre island, stainless double oven and panelled frig, gas range, and stone counters. The adjoining living room boasts a floor to ceiling tiled linear gas fireplace. Sliding glass doors open to an expansive outdoor balcony. The main-floor primary bed offers true retreat with its own private access to the outdoor balcony, a large walk-in closet , a spacious and bright ensuite with a large, glass walk-in shower with curb less shower base and a modern linear drain. The lower level is an entertainer's paradise, with a rec room, a gas linear fireplace, wet bar, 4 beds, and a home office space. Step outside to the covered patio with additional outdoor living space for lounging while also taking in the Okanagan Lake views. Low-maintenance landscaping is ideal for a lock-and-leave lifestyle. Oversized 2-car garage with EV plug -in. Roughed in for hot tub. Cedar lined soffits which surround the entire home. Lakestone offers exclusive access to the Lake Club featuring an infinity-edge pool, 2 hot tubs, an outdoor kit...