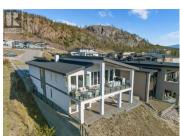

R

A modern walk-out rancher located in Benchlands at Lakestone offering unparalleled luxury and panoramic views of Okanagan Lake! This beautiful home features 5 beds / 3 baths plus a den, with over 2,800 sq ft of living space. Expansive windows and soaring 14' ceilings create a bright and airy atmosphere. The modern euro style kitchen is a chef's dream, featuring a massive centre island, stainless double oven and panelled frig, gas range, and stone counters. The adjoining living room boasts a floor to ceiling tiled linear gas fireplace. Sliding glass doors open to an expansive outdoor balcony. The main-floor primary bed offers true retreat with its own private access to the outdoor balcony, a large walk-in closet , a spacious and bright ensuite with a large, glass walk-in shower with curb less shower base and a modern linear drain. The lower level is an entertainer's paradise, with a rec room, a gas linear fireplace, wet bar, 4 beds, and a home office space. Step outside to the covered patio with additional outdoor living space for lounging while also taking in the Okanagan Lake views. Low-maintenance landscaping is ideal for a lock-and-leave lifestyle. Oversized 2-car garage with EV plug -in. Roughed in for hot tub. Cedar lined soffits which surround the entire home. Lakestone offers exclusive access to the Lake Club featuring an infinity-edge pool, 2 hot tubs, an outdoor kit...