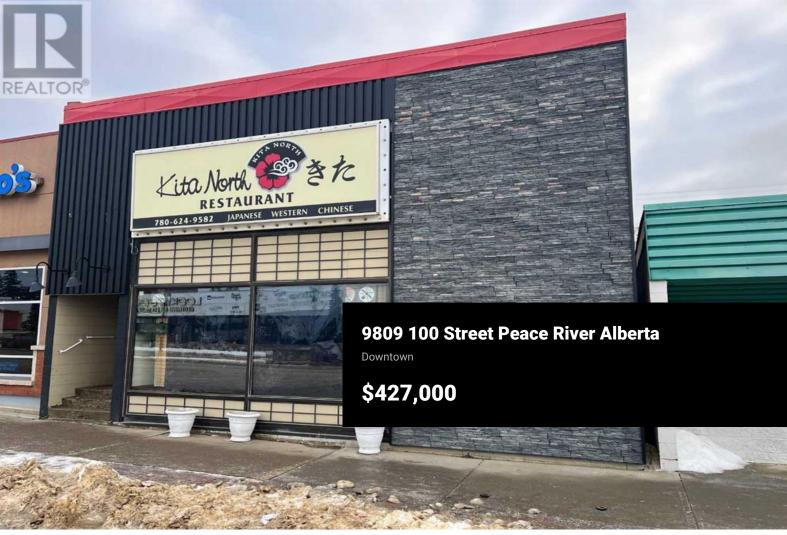

Prime Downtown Investment Opportunity!! Located on Main Street in the heart of Peace River, this commercial building is a rare find. Currently occupied by a long-term restaurant tenant with a lease secured until 2027 with a 5 year renewal option, this property offers a steady income and excellent return on investment. Roof was redone and the rooftop unit was replaced in recent years as well as a face-lift to the front of the building. Call for details. (id:6769)