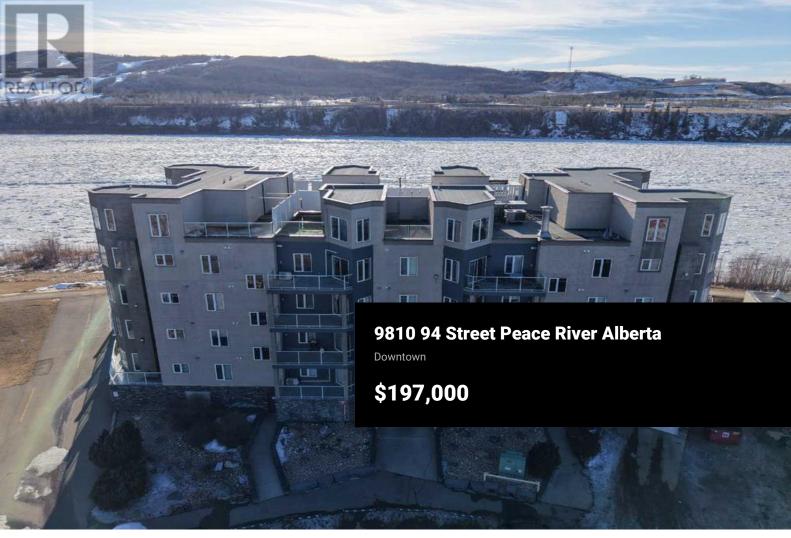

Welcome home to effortless living in this easy-care condo. A gracious foyer, complete with an elevator and mailboxes, greets you upon entry. The location is ideal, just walking distance from downtown shopping, Riverfront Park, and scenic walking trails...everything you need is right at your doorstep. Inside, the thoughtfully designed layout maximizes efficiency. Th kitchen offers ample counter space, and the convenience of in-suite laundry adds to the easy living. Enjoy outdoor relaxation on the spacious deck with a gas hook-up for your BBQ. Heated underground parking is also included for your comfort. Stonehedge offers a lifestyle of worry-free living with its excellent management and meticulous maintenance. This truly is condo living at it finest! (id:6769)