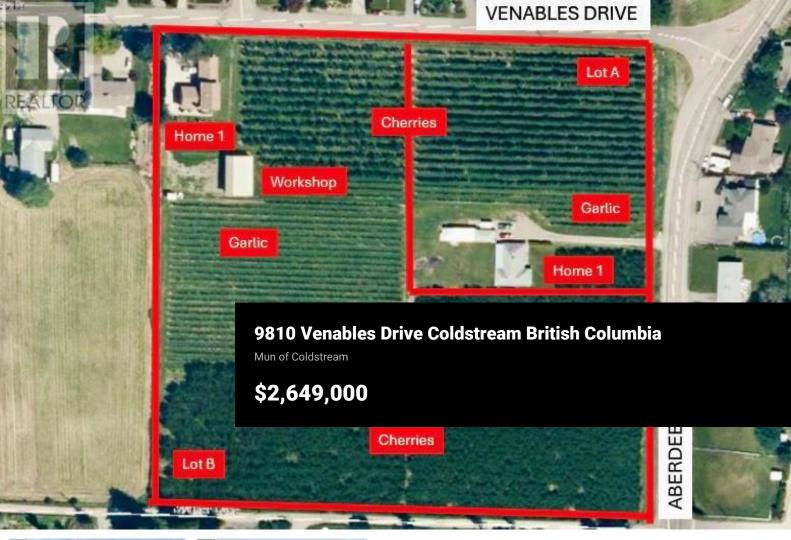

Nestled in the heart of Coldstream, this beautifully maintained property offers the perfect blend of lifestyle and investment. Boasting approximately 2 acres of garlic and 7 acres of mature, high-producing cherry trees, it's a turn-key opportunity for agricultural entrepreneurs or those seeking a peaceful rural retreat with income potential. The property includes two large homes on separate titles, making it ideal for multi-generational living or rental income. The main home also features a well-appointed in-law suite for added flexibility. Recent upgrades include updated fencing and irrigation systems throughout most of the land. A spacious 48' x 36' open-air shop/equipment shed provides ample room for storage and farm operations. Located just minutes from Kalamalka Lake and close to both elementary and high schools, this property truly has it all--location, lifestyle, and potential. (id:6769)