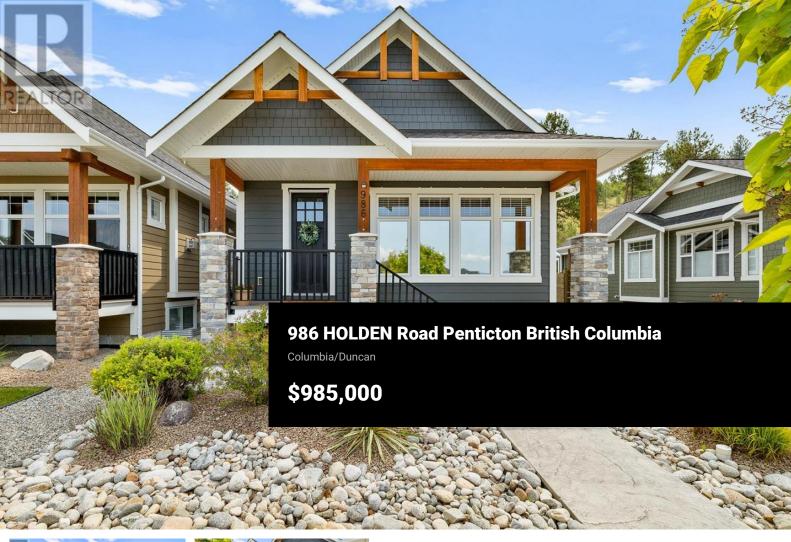

Welcome to this Former Sendero Canyon show home, A beautifully updated corner unit in one of Penticton's newest neighbourhoods, with no strata fees. This single family home feels like new, with thoughtful upgrades, including added luxury vinyl plank flooring in the bedrooms, upgraded light fixtures & dimmer switches throughout. The open kitchen is ideal for cooking & entertaining, with quartz countertops, bar-style seating at the island, stainless steel appliances, a walk-in pantry plus additional cupboards & counter space. The kitchen overlooks the living and dining areas, with large windows that fill the home with natural light, an added perk of being a corner unit. The spacious primary bedroom easily accommodates a king-sized bed and features a walkin closet and a full ensuite. Step outside to your low-maintenance private and quiet backyard oasis with no homes directly behind you. The extended living space comes complete with Synlawn, a charming pergola for shaded entertaining & a natural gas hookup for your BBQ or fire table. A second bedroom & another full bathroom with shower are also located on the main level. Downstairs offers a cozy family room, two additional bedrooms, a full bathroom & plenty of storage. The finished garage has been upgraded with an epoxied floor. Located in a quiet, family friendly area, you're just steps to a neighbourhood park & just minutes f...