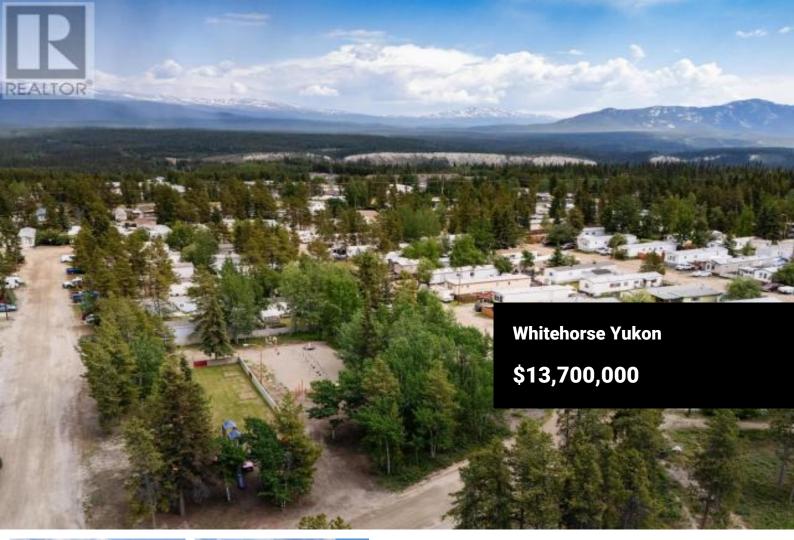

The Northland Trailer Park is seeking its next owner. This is a rare chance to step into a successful, well-managed, and well-established 207-unit park. Complete with an on-site office and staff accommodations, road clearing and maintenance equipment, recreational amenities, and full city services, this property is a turn-key investment. With Whitehorse experiencing a shortage of entry-level housing, mobile home parks have become an attractive and affordable option, with average pad rents of approximately \$650 per month. If you're looking to expand your investment portfolio in the North, this is an exceptional opportunity. Contact your REALTOR(R) today! (id:6769)