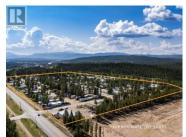

The Northland Trailer Park is seeking its next owner. This is a rare chance to step into a successful, well-managed, and well-established 207-unit park. Complete with an on-site office and staff accommodations, road clearing and maintenance equipment, recreational amenities, and full city services, this property is a turn-key investment. With Whitehorse experiencing a shortage of entry-level housing, mobile home parks have become an attractive and affordable option, with average pad rents of approximately \$650 per month. If you're looking to expand your investment portfolio in the North, this is an exceptional opportunity. Contact your REALTOR(R) today! (id:6769)