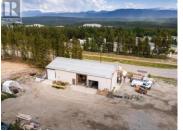

The Northland Trailer Park is seeking its next owner. This is a rare chance to step into a successful, well-managed, and well-established 207-unit park. Complete with an on-site office and staff accommodations, road clearing and maintenance equipment, recreational amenities, and full city services, this property is a turn-key investment. With Whitehorse experiencing a shortage of entry-level housing, mobile home parks have become an attractive and affordable option, with average pad rents of approximately \$650 per month. If you're looking to expand your investment portfolio in the North, this is an exceptional opportunity. Contact your REALTOR(R) today! (id:6769)