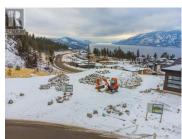

## \$1,265,000

INCREDIBLE, AMAZING views of Okanagan Lake and surrounding mountains from this sought after flat lot with partial walk out, easy to build on this lot is located in the award winning community of Lakestone. Located in the Highlands, next to a green space, this extra large pie shaped lot has plenty of room for a pool and so much more. Just a short walk down to the Benchlands community centre complete with pool, hot tub, awesome gym etc. with access also to the Lakeclub located on Okanagan Lake in the Waterside community of Lakestone, also with pool, hot tub, and gym. With hiking trails all around, wineries just minutes away, Kelowna International airport just 10 minutes away what more can you ask for! Amenity fee \$91.74/month. Lot measurement approximate. GST applicable. (id:6769)