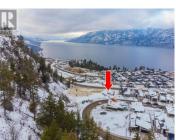

## \$1,265,000

INCREDIBLE, AMAZING views of Okanagan Lake and surrounding mountains from this sought after flat lot with partial walk out, easy to build on this lot is located in the award winning community of Lakestone. Located in the Highlands, next to a green space, this extra large pie shaped lot has plenty of room for a pool and so much more. Just a short walk down to the Benchlands community centre complete with pool, hot tub, awesome gym etc. with access also to the Lakeclub located on Okanagan Lake in the Waterside community of Lakestone, also with pool, hot tub, and gym. With hiking trails all around, wineries just minutes away, Kelowna International airport just 10 minutes away what more can you ask for! Amenity fee \$91.74/month. Lot measurement approximate. GST applicable. (id:6769)