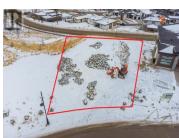

## \$1,265,000

INCREDIBLE, AMAZING views of Okanagan Lake and surrounding mountains from this sought after flat lot with partial walk out, easy to build on this lot is located in the award winning community of Lakestone. Located in the Highlands, next to a green space, this extra large pie shaped lot has plenty of room for a pool and so much more. Just a short walk down to the Benchlands community centre complete with pool, hot tub, awesome gym etc. with access also to the Lakeclub located on Okanagan Lake in the Waterside community of Lakestone, also with pool, hot tub, and gym. With hiking trails all around, wineries just minutes away, Kelowna International airport just 10 minutes away what more can you ask for! Amenity fee \$91.74/month. Lot measurement approximate. GST applicable. (id:6769)