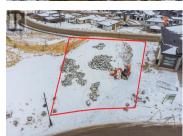

INCREDIBLE, AMAZING views of Okanagan Lake and surrounding mountains from this sought after flat lot with partial walk out. This extra large, pie shaped lot has ample space to build your dream home, with plenty of room for a pool and an expansive patio to take in the views. The location provides easy access to the of the Okanagan region with hiking trails, walking paths, a pickle ball court just steps away, wineries just down the road and the Kelowna International Airport just 10 minutes away. The award winning community of Lakestone has two amenity centres, one in Waterside and one just steps away in Benchlands, with an outdoor pool, hot tubs, gym and a yoga studio. It truly is resort living at it's finest. Amenity fee is \$79.51 per household. Lot measurement approximate. GST applicable. (id:6769)