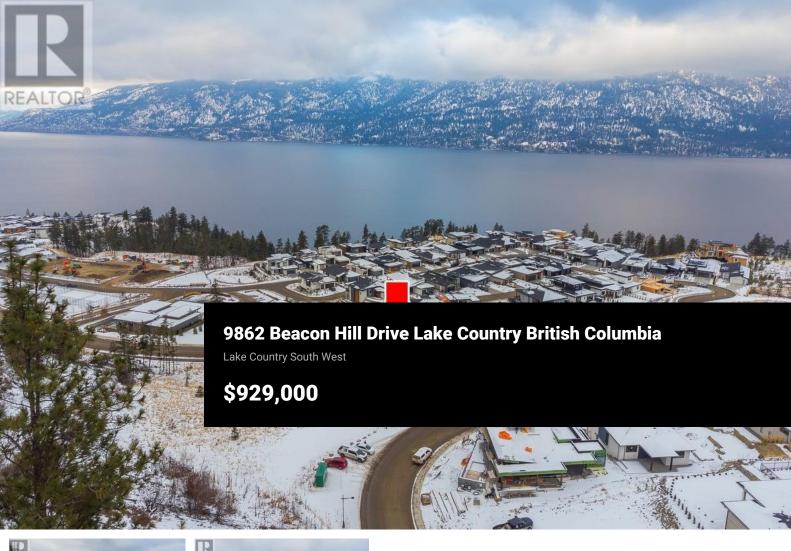

INCREDIBLE, AMAZING views of Okanagan Lake and surrounding mountains from this sought after flat lot with partial walk out. This extra large, pie shaped lot has ample space to build your dream home, with plenty of room for a pool and an expansive patio to take in the views. The location provides easy access to the of the Okanagan region with hiking trails, walking paths, a pickle ball court just steps away, wineries just down the road and the Kelowna International Airport just 10 minutes away. The award winning community of Lakestone has two amenity centres, one in Waterside and one just steps away in Benchlands, with an outdoor pool, hot tubs, gym and a yoga studio. It truly is resort living at it's finest. Amenity fee is \$79.51 per household. Lot measurement approximate. GST applicable. (id:6769)