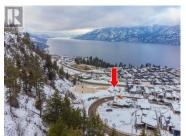

INCREDIBLE, AMAZING views of Okanagan Lake and surrounding mountains from this sought after flat lot with partial walk out. This extra large, pie shaped lot has ample space to build your dream home, with plenty of room for a pool and an expansive patio to take in the views. The location provides easy access to the of the Okanagan region with hiking trails, walking paths, a pickle ball court just steps away, wineries just down the road and the Kelowna International Airport just 10 minutes away. The award winning community of Lakestone has two amenity centres, one in Waterside and one just steps away in Benchlands, with an outdoor pool, hot tubs, gym and a yoga studio. It truly is resort living at it's finest. Amenity fee is \$79.51 per household. Lot measurement approximate. GST applicable. (id:6769)