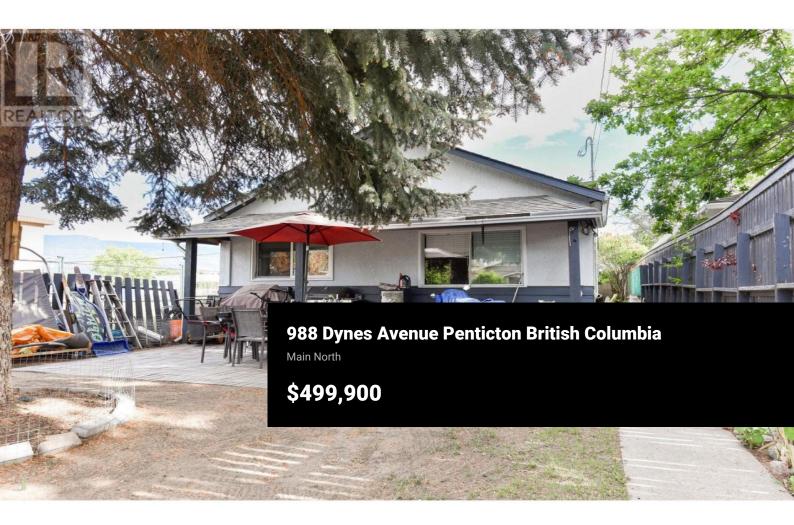

Fantastic location only a couple of blocks from Okanagan Lake to the North and the SOEC to the South. Stroll to the beach every day in the Summer and take full advantage of the great restaurants, breweries and coffee houses that permeate the neighbourhood. In the Winter walk to the SOEC for great BCHL hockey action and big name concerts. This single family home boasts two beds and a newer ensuite off the Primary bedroom. Well appointed kitchen, dining room and living room. Nice patio area in the front yard and a single garage off the lane. Great holding property in the new North Gateway redevelopment area of Penticton. Jump on the City of Penticton's web site for information regarding the amazing revitalization plans. All measurements are approximate buyer to verify. (id:6769)