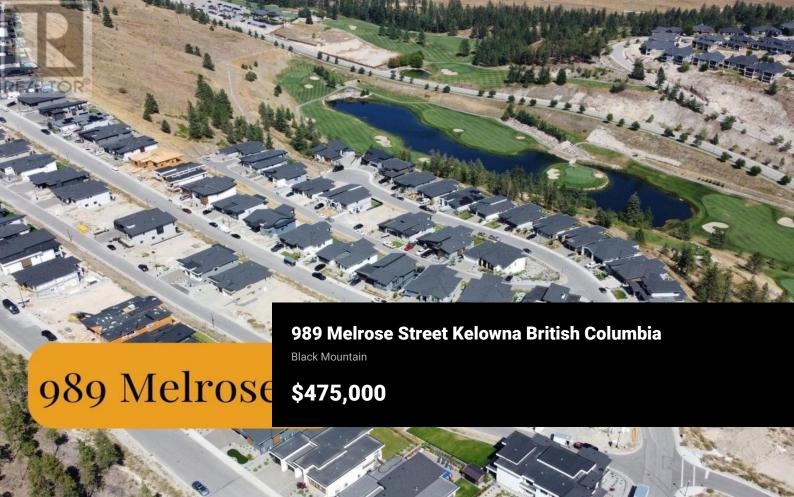

GST PAID! Bring your own builder to this 0.18-acre gently sloped with a frontage of 66' and depth of 125', this property offers the perfect opportunity for a new buyer to construct a walk-out rancher-style home. With homes already built behind, you can build your home without fear of another home blocking your view. This neighborhood embodies the Okanagan lifestyle, with golfing, hiking, and biking right outside your back door, ensuring no shortage of unforgettable family memories. Located in Black Mountain, one of Kelowna's fastest-growing single-family home communities, you are just 40 minutes from Big White and only 10 minutes from shopping. Being just 4 minutes from elementary schools and 16 minutes from UBCO/Aberdeen Hall, this is a great lot to build your family's forever home without having to move. (id:6769)