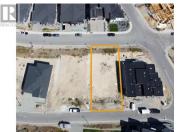

GST PAID! Bring your own builder to this 0.18-acre gently sloped with a frontage of 66' and depth of 125', this property offers the perfect opportunity for a new buyer to construct a walk-out rancher-style home. With homes already built behind, you can build your home without fear of another home blocking your view. This neighborhood embodies the Okanagan lifestyle, with golfing, hiking, and biking right outside your back door, ensuring no shortage of unforgettable family memories. Located in Black Mountain, one of Kelowna's fastest-growing single-family home communities, you are just 40 minutes from Big White and only 10 minutes from shopping. Being just 4 minutes from elementary schools and 16 minutes from UBCO/Aberdeen Hall, this is a great lot to build your family's forever home without having to move. (id:6769)