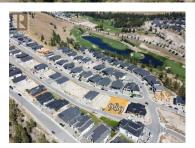

GST PAID! Bring your own builder to this 0.18-acre gently sloped with a frontage of 66' and depth of 125', this property offers the perfect opportunity for a new buyer to construct a walk-out rancher-style home. With homes already built behind, you can build your home without fear of another home blocking your view. This neighborhood embodies the Okanagan lifestyle, with golfing, hiking, and biking right outside your back door, ensuring no shortage of unforgettable family memories. Located in Black Mountain, one of Kelowna's fastest-growing single-family home communities, you are just 40 minutes from Big White and only 10 minutes from shopping. Being just 4 minutes from elementary schools and 16 minutes from UBCO/Aberdeen Hall, this is a great lot to build your family's forever home without having to move. (id:6769)