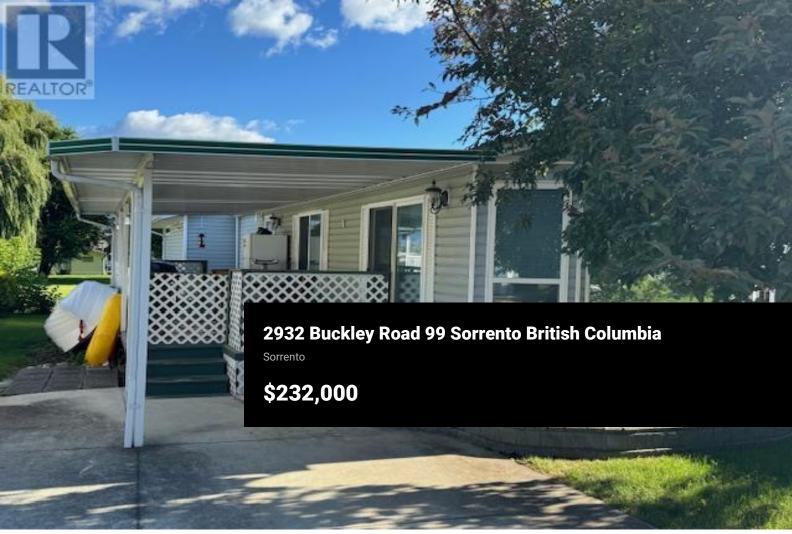

Looking for your piece of paradise on Shuswap Lake? This 55+ Lakeside Retirement Park may be for you. Discover your own boat launch, picnic area and campfire designation at Sorrento Place, only minutes to town. Don't miss this beautifully kept 2 bedroom 1 bathroom home where pride of ownership shines! Brand new roof and brand new carpets. Covered deck, large primary bedroom featuring sliding door to the back deck overlooking green space. Private setting, come have a look today you will be glad you did. (id:6769)