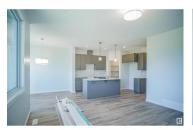

Saskatchewan and has easy access to the walking trails. This 2 storey single family attached half duplex offers over 1600+sqft, Vinyl plank flooring laid through the open concept main floor. The chef inspired kitchen has a lot of counter space and a full height tile back splash. Next to the kitchen is a very cozy dining area with tons of natural light, it looks onto the large living room. Carpet throughout the second floor. This floor has a large primary bedroom, a