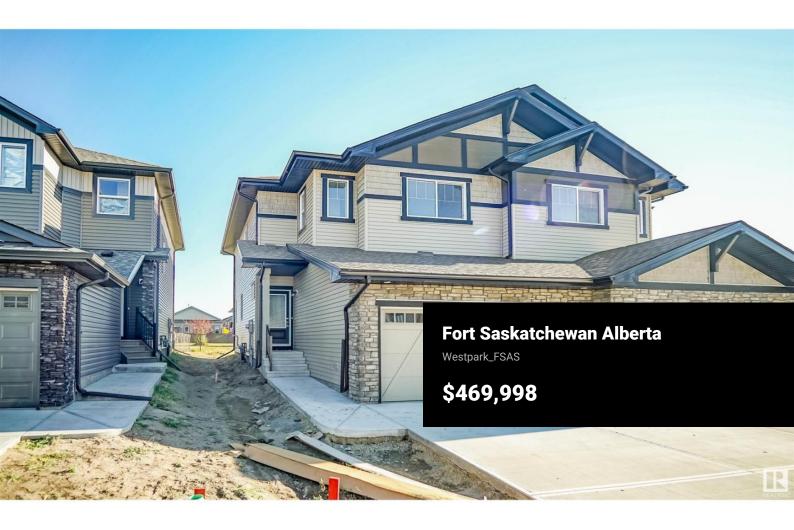

(id:6769)

Phone: (780) 718-4848

http://www.wallykarout.com/

Welcome to the "Belgravia" built by the award-winning builder Pacesetter Homes. This is the perfect place and is perfect for a young couple of a young

Saskatchewan and has easy access to the walking trails. This 2 storey single family attached half duplex offers over 1600+sqft, Vinyl plank flooring laid through the open concept main floor. The chef inspired kitchen has a lot of counter space and a full height tile back splash. Next to the kitchen is a very cozy dining area with tons of natural light, it looks onto the large living room. Carpet throughout the second floor. This floor has a large primary bedroom, a

family. Beautiful parks and green space through out the area of Fort

walk-in closet, and a 3 piece ensuite. There is also two very spacious bedrooms and another 4 piece bathroom. Lastly, you will love the double attached garage. \*\*\* Home is under construction photos used are from the same model coolers may vary, to be complete by October of this year\*\*\*