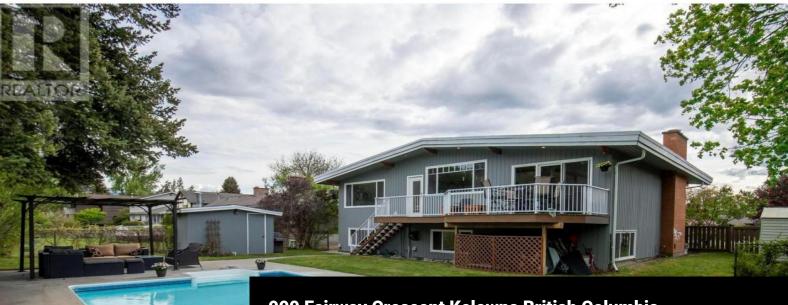

## 990 Fairway Crescent Kelowna British Columbia Glenmore \$1,325,000

Family home in Golfview Estates located on the 5th hole of the esteemed Kelowna Golf and Country Club steps outside your back door. Tasteful updates throughout, blending modern comfort with a serene setting. The living room is bathed in natural light through huge windows, complementing the cozy fireplace feature. The dining room opens up to the upper deck and outdoor dining area via glass patio doors, perfect for entertaining. In the kitchen, a large window spans the outer wall, providing breathtaking views of the adjacent golf course, while offering ample counter space and cabinetry. The main level includes the primary bedroom with an ensuite, two additional bedrooms, and a full bath. Downstairs, the spacious recreation room is ideal for family activities, alongside the home's third and fourth bedrooms, both with access to the beautifully landscaped backyard. The outdoor area boasts a concrete patio surrounding an in-ground pool with a diving board, plus plenty of green space for relaxation. With excellent curb appeal, mature landscaping, and a concrete driveway offering additional parking, this home sits at the base of Dilworth Mountain in a quiet, family-friendly neighborhood. It's conveniently located just a 10-minute drive from Orchard Park Mall and local dining. (id:6769)