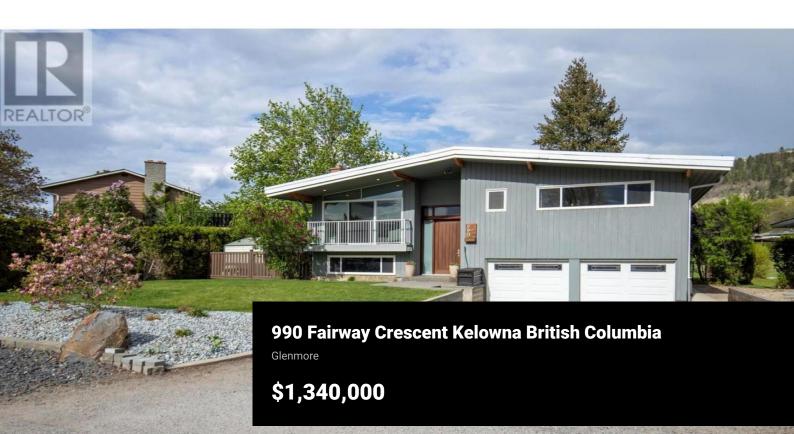

Set in the prestigious Golfview Estates, this beautifully updated family home offers a rare chance to live on the 5th hole of the Kelowna Golf and Country Club. Enjoy tranquil golf course views and a peaceful lifestyle right in your backyard. The bright, inviting living room features large windows and a cozy fireplace. The adjoining dining area opens to a spacious upper deck--ideal for outdoor dining and entertaining. The stylish kitchen boasts panoramic views, ample cabinetry, and generous counter space. The main level includes a large primary suite with ensuite, two additional bedrooms, and a full bath. Downstairs, the spacious rec room is perfect for family activities, while two more bedrooms offer direct access to the beautifully landscaped yard. The outdoor area is built for enjoyment with a concrete patio, lush lawn, and an inground pool with diving board. With great curb appeal, extra parking, and a quiet location at the base of Dilworth Mountain, this home is just minutes from Orchard Park Mall and local dining--offering the perfect blend of peaceful living and urban convenience. (id:6769)