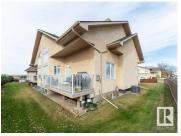

Luxury Adult condo living with a cul-de-sac location backing onto River Valley. This air-conditioned, fully developed duplex with attached 24x22 garage in Riverside Cove beams with pride of ownership. Spacious front entry leads to an open concept main floor area. Kitchen with ample cupboard & counter space, island sink with breakfast bar, spacious dining area overlooks the living room with corner gas fireplace. Access deck from the garden door off the dining area (Dining area has remote control blinds). The main floor bedroom has a walk-in closet and four-piece bath. Vaulted ceilings compliment the main floor area. Upstairs you have the huge master bedroom with walk-in closet and newly renovated SPA like ensuite with custom shower and walk around soaker tub plus garden door to another deck! Downstairs you have a three-piece bathroom, bedroom, laundry/ utility room, flex room and cozy recreation room with gas fireplace. This is a MUST SEE property! New Furnace & HWT in 2024, Freshly painted bsmt in 2024. (id:6769)