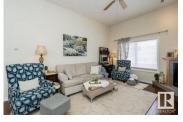

Luxury Adult condo living with a cul-de-sac location backing onto River Valley. This air-conditioned, fully developed duplex with attached 24x22 garage in Riverside Cove beams with pride of ownership. Spacious front entry leads to an open concept main floor area. Kitchen with ample cupboard & counter space, island sink with breakfast bar, spacious dining area overlooks the living room with corner gas fireplace. Access deck from the garden door off the dining area (Dining area has remote control blinds). The main floor bedroom has a walk-in closet and four-piece bath. Vaulted ceilings compliment the main floor area. Upstairs you have the huge master bedroom with walk-in closet and newly renovated SPA like ensuite with custom shower and walk around soaker tub plus garden door to another deck! Downstairs you have a three-piece bathroom, bedroom, laundry/ utility room, flex room and cozy recreation room with gas fireplace. This is a MUST SEE property! New Furnace & HWT in 2024, Freshly painted bsmt in 2024. (id:6769)