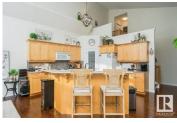

Luxury Adult condo living with a cul-de-sac location backing onto River Valley. This air-conditioned, fully developed duplex with attached 24x22 garage in Riverside Cove beams with pride of ownership. Spacious front entry leads to an open concept main floor area. Kitchen with ample cupboard & counter space, island sink with breakfast bar, spacious dining area overlooks the living room with corner gas fireplace. Access deck from the garden door off the dining area (Dining area has remote control blinds). The main floor bedroom has a walk-in closet and four-piece bath. Vaulted ceilings compliment the main floor area. Upstairs you have the huge master bedroom with walk-in closet and newly renovated SPA like ensuite with custom shower and walk around soaker tub plus garden door to another deck! Downstairs you have a three-piece bathroom, bedroom, laundry/ utility room, flex room and cozy recreation room with gas fireplace. This is a MUST SEE property! New Furnace & HWT in 2024, Freshly painted bsmt in 2024. (id:6769)