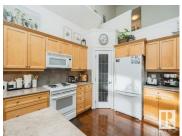

Luxury Adult condo living with a cul-de-sac location backing onto River Valley. This air-conditioned, fully developed duplex with attached 24x22 garage in Riverside Cove beams with pride of ownership. Spacious front entry leads to an open concept main floor area. Kitchen with ample cupboard & counter space, island sink with breakfast bar, spacious dining area overlooks the living room with corner gas fireplace. Access deck from the garden door off the dining area (Dining area has remote control blinds). The main floor bedroom has a walk-in closet and four-piece bath. Vaulted ceilings compliment the main floor area. Upstairs you have the huge master bedroom with walk-in closet and newly renovated SPA like ensuite with custom shower and walk around soaker tub plus garden door to another deck! Downstairs you have a three-piece bathroom, bedroom, laundry/ utility room, flex room and cozy recreation room with gas fireplace. This is a MUST SEE property! New Furnace & HWT in 2024, Freshly painted bsmt in 2024. (id:6769)