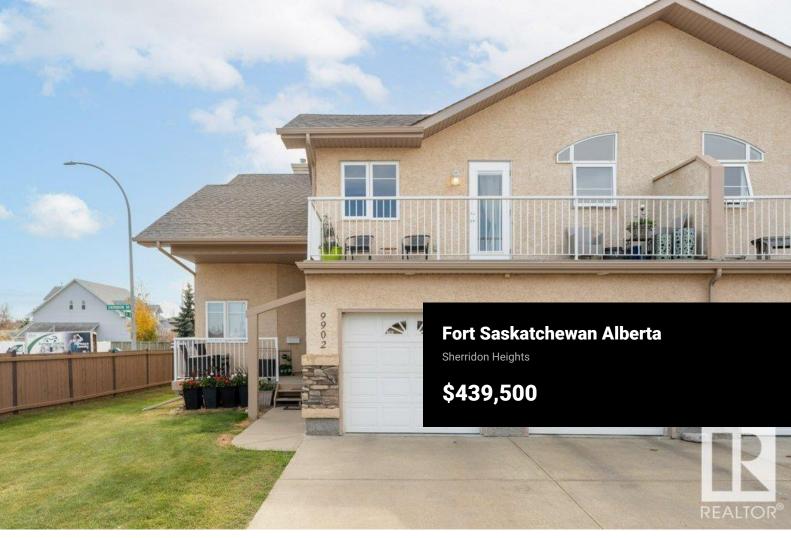

Luxury Adult condo living with a cul-de-sac location backing onto River Valley. This air-conditioned, fully developed duplex with attached 24x22 garage in Riverside Cove beams with pride of ownership. Spacious front entry leads to an open concept main floor area. Kitchen with ample cupboard & counter space, island sink with breakfast bar, spacious dining area overlooks the living room with corner gas fireplace. Access deck from the garden door off the dining area (Dining area has remote control blinds). The main floor bedroom has a walk-in closet and four-piece bath. Vaulted ceilings compliment the main floor area. Upstairs you have the huge master bedroom with walk-in closet and newly renovated SPA like ensuite with custom shower and walk around soaker tub plus garden door to another deck! Downstairs you have a three-piece bathroom, bedroom, laundry/ utility room, flex room and cozy recreation room with gas fireplace. This is a MUST SEE property! New Furnace & HWT in 2024, Freshly painted bsmt in 2024. (id:6769)