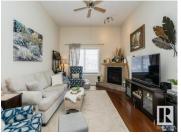

Luxury Adult condo living with a cul-de-sac location backing onto River Valley. This air-conditioned, fully developed duplex with attached 24x22 garage in Riverside Cove beams with pride of ownership. Spacious front entry leads to an open concept main floor area. Kitchen with ample cupboard & counter space, island sink with breakfast bar, spacious dining area overlooks the living room with corner gas fireplace. Access deck from the garden door off the dining area (Dining area has remote control blinds). The main floor bedroom has a walk-in closet and four-piece bath. Vaulted ceilings compliment the main floor area. Upstairs you have the huge master bedroom with walk-in closet and newly renovated SPA like ensuite with custom shower and walk around soaker tub plus garden door to another deck! Downstairs you have a three-piece bathroom, bedroom, laundry/ utility room, flex room and cozy recreation room with gas fireplace. This is a MUST SEE property! New Furnace & HWT in 2024, Freshly painted bsmt in 2024. (id:6769)