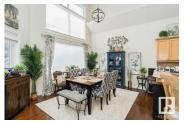

Luxury Adult condo living with a cul-de-sac location backing onto River Valley. This air-conditioned, fully developed duplex with attached 24x22 garage in Riverside Cove beams with pride of ownership. Spacious front entry leads to an open concept main floor area. Kitchen with ample cupboard & counter space, island sink with breakfast bar, spacious dining area overlooks the living room with corner gas fireplace. Access deck from the garden door off the dining area (Dining area has remote control blinds). The main floor bedroom has a walk-in closet and four-piece bath. Vaulted ceilings compliment the main floor area. Upstairs you have the huge master bedroom with walk-in closet and newly renovated SPA like ensuite with custom shower and walk around soaker tub plus garden door to another deck! Downstairs you have a three-piece bathroom, bedroom, laundry/ utility room, flex room and cozy recreation room with gas fireplace. This is a MUST SEE property! New Furnace & HWT in 2024, Freshly painted bsmt in 2024. (id:6769)