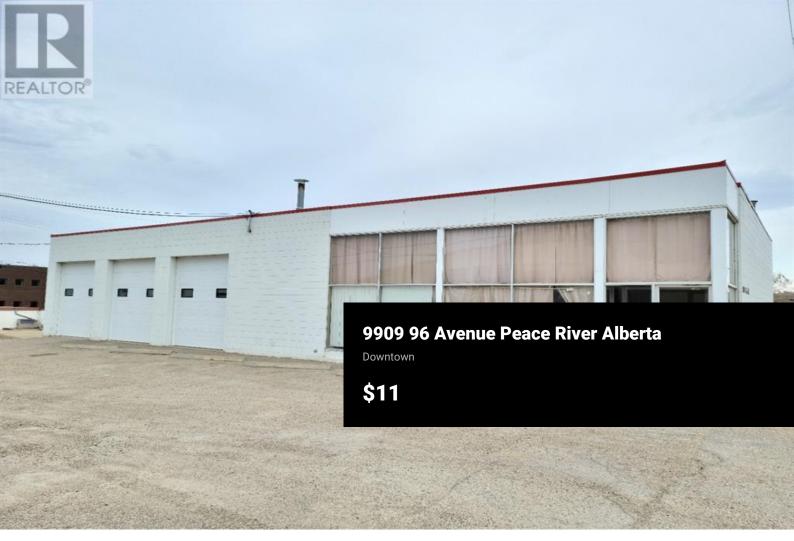

RE/MAX Kelowna 100-1553 Harvey Avenue Kelowna, BC, Canada Are you looking for just the right amount of office/showroom space plus a couple of roomy bays conveniently located in a high traffic location in the downtown core. If so, then this is it. Located directly across the street from the Sawridge Hotel, visibility is excellent and drive-by traffic is plenty. There are 3 overhead doors and shop space, a fully fenced compound with gate for outside storage of equipment and the front office space that could also double as a showroom for your merchandising needs. Definitely worth a look, make the call today to find out more! (id:6769)