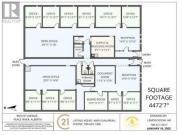

RE/MAX Kelowna 100-1553 Harvey Avenue Kelowna, BC, Canada 4500 sq ft of office space now available divided between two potentially separate units - building is essentially two separate areas with a common hallway and bathrooms. You can have 2 - 2250 sq ft offices - you can rent one and use the other - Its zoned Mixed Commercial Residential so with a little bit of work and permits you could have two rental units as each side is separately metered. The west side has 3 offices, 3 meeting rooms, a lunch room, reception area and a common working area. The east side has 6 offices, a storage/copy room, potential reception area and a small common working area. Great parking in the back of the property with alley access on two sides, outside plug ins for the winter time and its a great location for general access to the downtown area - realistically this property has the potential to be office, retail, maybe even residential. Great value with a multitude of options - dont wait... call today!!! (id:6769)