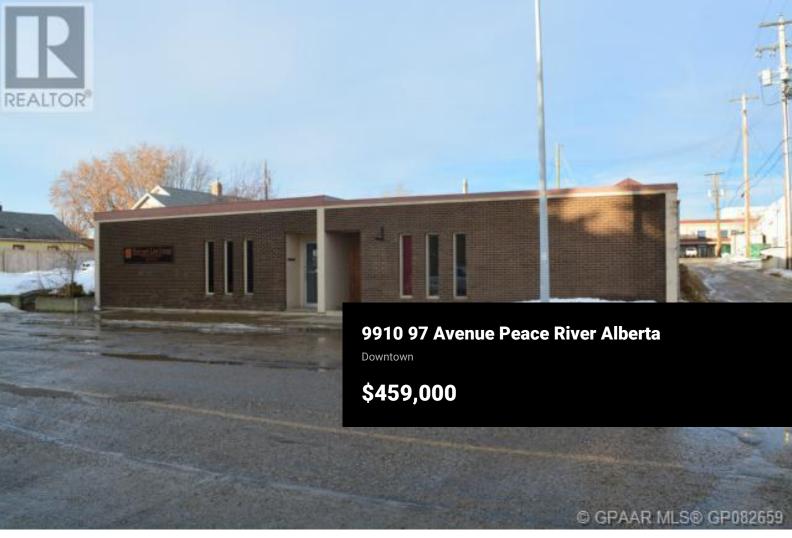

RE/MAX Kelowna 100-1553 Harvey Avenue Kelowna, BC, Canada 4500 sq ft of office space now available divided between two potentially separate units - building is essentially two separate areas with a common hallway and bathrooms. You can have 2 - 2250 sq ft offices - you can rent one and use the other - Its zoned Mixed Commercial Residential so with a little bit of work and permits you could have two rental units as each side is separately metered. The west side has 3 offices, 3 meeting rooms, a lunch room, reception area and a common working area. The east side has 6 offices, a storage/copy room, potential reception area and a small common working area. Great parking in the back of the property with alley access on two sides, outside plug ins for the winter time and its a great location for general access to the downtown area - realistically this property has the potential to be office, retail, maybe even residential. Great value with a multitude of options - dont wait... call today!!! (id:6769)