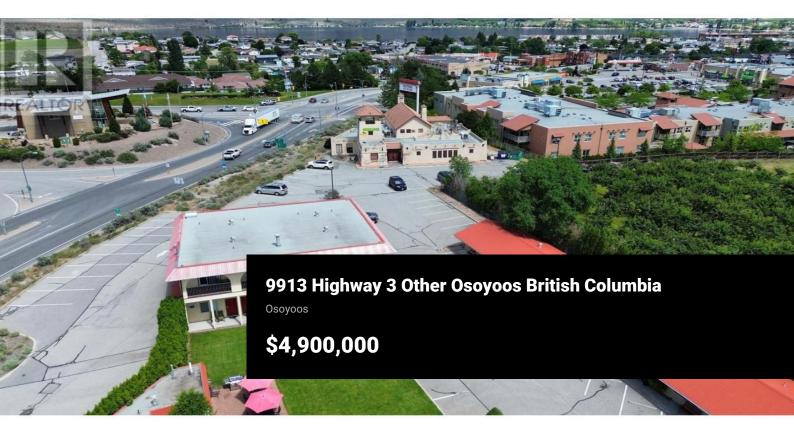

Exceptional investment opportunity: Positioned prominently at the junction of Highway 97 and Highway 3, this expansive property spans nearly 2 acres. Currently operating as the Westridge Motel, it boasts flexible zoning that accommodates a variety of potential uses, from its current motel setup to redevelopment opportunities. Recently refurbished, the motel offers 32 updated rooms featuring new air conditioning, stylish laminate flooring, and tasteful decor. A newly added restaurant on-site provides an additional revenue stream, particularly beneficial during the lively summer season. A 6000 sqft pub, currently undergoing renovations and set to open in midsummer, further enhances the property's amenities. Plans include expanding the motel with an additional 20 rooms on a second level, utilizing available floor space. Additional!, there's a three-bedroom house suitable for rental income and a spacious two-bedroom Manager's Suite tucked behind the Motel Office. (id:6769)