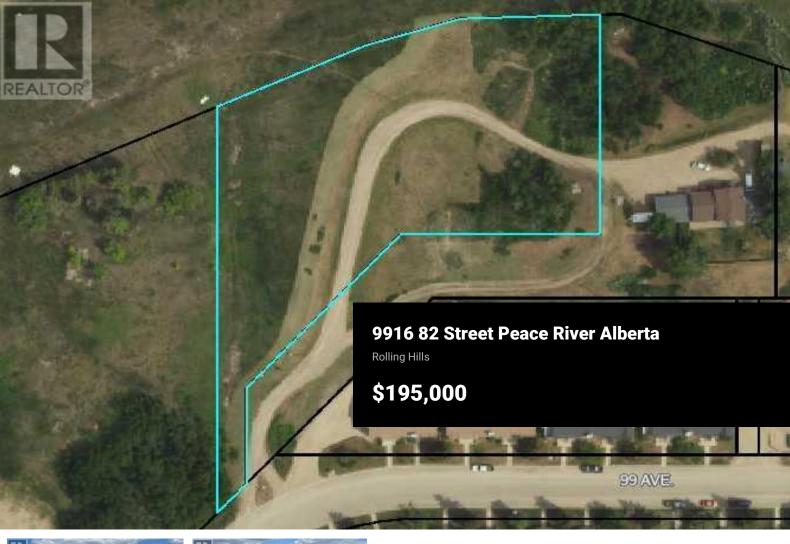

Discover a fantastic opportunity to build your dream home or investment property on this 2.02-acre lot on the desirable west side of Peace River minutes away from the large shopping centres. This property offers breathtaking views overlooking the Peace River Valley with a northern exposure down the river, perfect for enjoying stunning sunsets and serene mornings. Located at 9916 82 St Peace River, this 2.02 Acre lot is zoned Single-Family Residential but with potential for multi-family development as it borders a 39 unit townhouse complex. Conveniently, water and sewer services are available up to the property line. The current zoning is Single-Family Residential, but the location and size also make it a prime candidate for multi-family development, potentially accommodating up to 4 or 6+ units. This lot is ideal for those seeking a peaceful retreat or an investment opportunity with easy access to the amenities of Peace River. (id:6769)