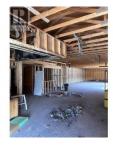

Amazing opportunity to lease a stand alone Retail building centrally located on Highway 97 in Lake Country. This +/- 3,299 square foot building offers incredible exposure and easy access just off the Highway. Tenant's will benefit from over 240 feet of Hwy frontage and prominent signage opportunities. Building was previously used as a popular green grocer. Updates to the building currently under construction will include a new bathroom, insulated garage doors, and a 200-amp electrical panel. This property includes ample storage space, side loading doors and 12 parking spots, making it ideal for multiple retail opportunities. Zoned as C1 - Town Center Commercial, this property offers endless opportunities for you to bring your vision to life. Don't miss your chance to lease this one-of-a-kind space, expected to be available in August 2025. (id:6769)