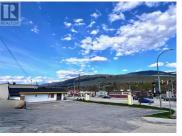

Amazing opportunity to lease a stand alone Retail building centrally located on Highway 97 in Lake Country. This +/- 3,299 square foot building offers incredible exposure and easy access just off the Highway. Tenant's will benefit from over 240 feet of Hwy frontage and prominent signage opportunities. Building was previously used as a popular green grocer. Updates to the building currently under construction will include a new bathroom, insulated garage doors, and a 200-amp electrical panel. This property includes ample storage space, side loading doors and 12 parking spots, making it ideal for multiple retail opportunities. Zoned as C1 - Town Center Commercial, this property offers endless opportunities for you to bring your vision to life. Don't miss your chance to lease this one-of-a-kind space, expected to be available in August 2025. (id:6769)