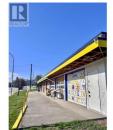

Amazing opportunity to lease a stand alone Retail building centrally located on Highway 97 in Lake Country. This +/- 3,299 square foot building offers incredible exposure and easy access just off the Highway. Tenant's will benefit from over 240 feet of Hwy frontage and prominent signage opportunities. Building was previously used as a popular green grocer. Updates to the building currently under construction will include a new bathroom, insulated garage doors, and a 200-amp electrical panel. This property includes ample storage space, side loading doors and 12 parking spots, making it ideal for multiple retail opportunities. Zoned as C1 - Town Center Commercial, this property offers endless opportunities for you to bring your vision to life. Don't miss your chance to lease this one-of-a-kind space, expected to be available in August 2025. (id:6769)