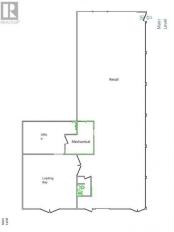

Amazing opportunity to lease a stand alone Retail building centrally located on Highway 97 in Lake Country. This +/- 3,299 square foot building offers incredible exposure and easy access just off the Highway. Tenant's will benefit from over 240 feet of Hwy frontage and prominent signage opportunities. Building was previously used as a popular green grocer. Updates to the building currently under construction will include a new bathroom, insulated garage doors, and a 200-amp electrical panel. This property includes ample storage space, side loading doors and 12 parking spots, making it ideal for multiple retail opportunities. Zoned as C1 - Town Center Commercial, this property offers endless opportunities for you to bring your vision to life. Don't miss your chance to lease this one-of-a-kind space, expected to be available in August 2025. (id:6769)