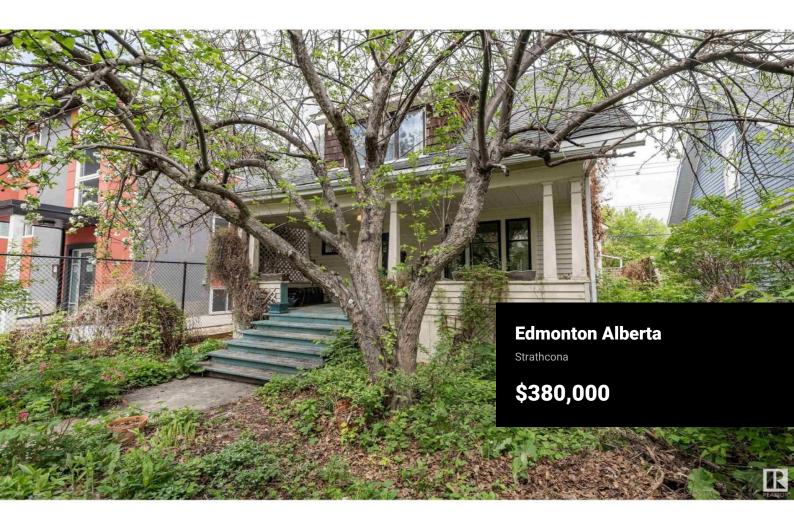

Welcome to this charming, character-filled home built in 1913, added to the City's Inventory of HISTORIC RESOURCES , Heritage resources that merit conservation. Located in the heart of STRATCHCONA, walking distance to WHYTE AVENUE, minutes away from DOWNTOWN and the UOFA, this charming property offers 1700 SqFt of living space , Open living and dining area and boasts three spacious bedrooms, a four piece bathrooms, and a versatile third-floor loft. If you're someone that wants to own a piece of history , don't miss this great property eligible for grants for Heritage rehabilitation work . ( RF2 zoning ) (id:6769)