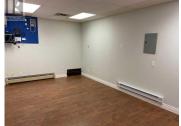

Two units for lease - one is 2000 sq ft the other is 2100 sq ft - rent is all inclusive gross lease \$12 per sq ft. The larger unit has 3 offices 2 - approx 12 X 12 and 1 - approx 21 X 11 - the remainder is open for reception, portable office space etc. Laminate flooring, ground floor access, small kitchen area and 1/2 bath. The smaller unit has 5 or possible 6 offices depending an wall dividers as 1 office currently is actually two 12 X 8 offices with a dividing wall removed - carpet, ground floor access, separate kitchen area and 2 1/2 bath plus a storage room. Both units are currently vacant and offer great access to patrons. The units can be combined to one large unit if required. Call to view and see if these units are your opportunity to open or relocate you business!! Not many locations with ground floor access and no stairs on the market today!! (id:6769)