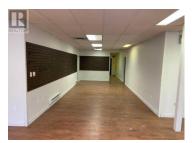

Two units for lease - one is 2000 sq ft the other is 2100 sq ft - rent is all inclusive gross lease \$12 per sq ft. The larger unit has 3 offices 2 - approx 12 X 12 and 1 - approx 21 X 11 - the remainder is open for reception, portable office space etc. Laminate flooring, ground floor access, small kitchen area and 1/2 bath. The smaller unit has 5 or possible 6 offices depending an wall dividers as 1 office currently is actually two 12 X 8 offices with a dividing wall removed - carpet, ground floor access, separate kitchen area and 2 1/2 bath plus a storage room. Both units are currently vacant and offer great access to patrons. The units can be combined to one large unit if required. Call to view and see if these units are your opportunity to open or relocate you business!! Not many locations with ground floor access and no stairs on the market today!! (id:6769)