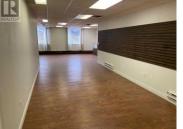

Two units for lease - one is 2000 sq ft the other is 2100 sq ft - rent is all inclusive gross lease \$12 per sq ft. The larger unit has 3 offices 2 - approx 12 X 12 and 1 - approx 21 X 11 - the remainder is open for reception, portable office space etc. Laminate flooring, ground floor access, small kitchen area and 1/2 bath. The smaller unit has 5 or possible 6 offices depending an wall dividers as 1 office currently is actually two 12 X 8 offices with a dividing wall removed - carpet, ground floor access, separate kitchen area and 2 1/2 bath plus a storage room. Both units are currently vacant and offer great access to patrons. The units can be combined to one large unit if required. Call to view and see if these units are your opportunity to open or relocate you business!! Not many locations with ground floor access and no stairs on the market today!! (id:6769)