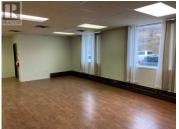

Two units for lease - one is 2000 sq ft the other is 2100 sq ft - rent is all inclusive gross lease \$12 per sq ft. The larger unit has 3 offices 2 - approx 12 X 12 and 1 - approx 21 X 11 - the remainder is open for reception, portable office space etc. Laminate flooring, ground floor access, small kitchen area and 1/2 bath. The smaller unit has 5 or possible 6 offices depending an wall dividers as 1 office currently is actually two 12 X 8 offices with a dividing wall removed - carpet, ground floor access, separate kitchen area and 2 1/2 bath plus a storage room. Both units are currently vacant and offer great access to patrons. The units can be combined to one large unit if required. Call to view and see if these units are your opportunity to open or relocate you business!! Not many locations with ground floor access and no stairs on the market today!! (id:6769)