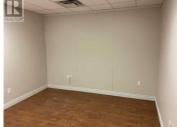

Two units for lease - one is 2000 sq ft the other is 2100 sq ft - rent is all inclusive gross lease \$12 per sq ft. The larger unit has 3 offices 2 - approx 12 X 12 and 1 - approx 21 X 11 - the remainder is open for reception, portable office space etc. Laminate flooring, ground floor access, small kitchen area and 1/2 bath. The smaller unit has 5 or possible 6 offices depending an wall dividers as 1 office currently is actually two 12 X 8 offices with a dividing wall removed - carpet, ground floor access, separate kitchen area and 2 1/2 bath plus a storage room. Both units are currently vacant and offer great access to patrons. The units can be combined to one large unit if required. Call to view and see if these units are your opportunity to open or relocate you business!! Not many locations with ground floor access and no stairs on the market today!! (id:6769)