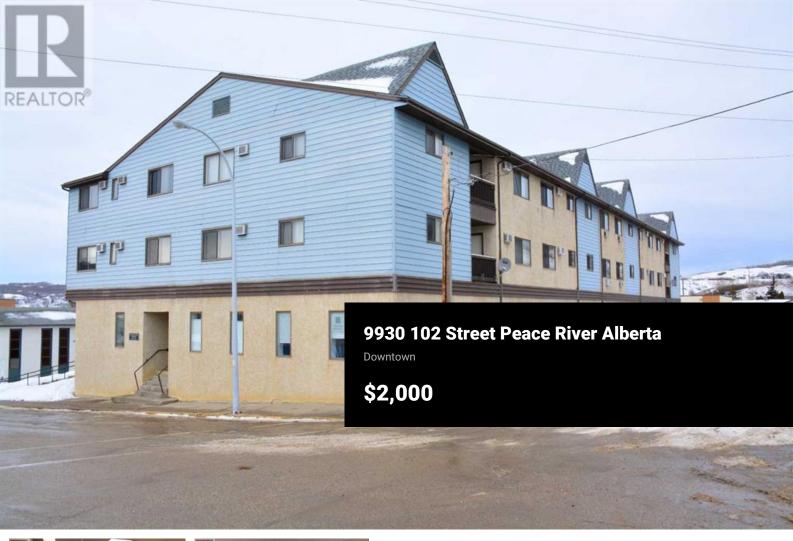

Two units for lease - one is 2000 sq ft the other is 2100 sq ft - rent is all inclusive gross lease \$12 per sq ft. The larger unit has 3 offices 2 - approx 12 X 12 and 1 - approx 21 X 11 - the remainder is open for reception, portable office space etc. Laminate flooring, ground floor access, small kitchen area and 1/2 bath. The smaller unit has 5 or possible 6 offices depending an wall dividers as 1 office currently is actually two 12 X 8 offices with a dividing wall removed - carpet, ground floor access, separate kitchen area and 2 1/2 bath plus a storage room. Both units are currently vacant and offer great access to patrons. The units can be combined to one large unit if required. Call to view and see if these units are your opportunity to open or relocate you business!! Not many locations with ground floor access and no stairs on the market today!! (id:6769)