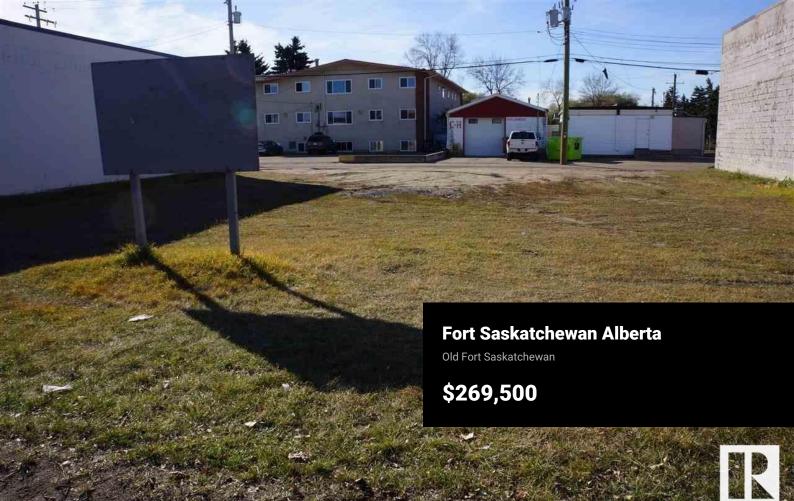

2 COMMERCIAL LOTS 69' X 100' DEPTH LOCATED IN THE DOWNTOWN CORE IN FORT SASKATCHEWAN. IDEAL LOCATION WITHIN A BLOCK TO CITY HALL. BANKS - INSURANCE COMPANIES - RESTAURANTS AND MUCH MORE!! IF YOU ARE LOOKING TO BUILD FOR SINGLE USE OR A MULTI STORY COMPLEX THIS LOCATION IS A MUST TO CONSIDER WITH LIMITED VACANT LAND IN DOWNTOWN CORE. LOTS 24A + 25A INCLUDED. IDEAL FOR BUILDING SITE FOR COMMERCIAL RETAIL/DINING - FINANCIAL SERVICES OR MIX WITH APARTMENT DWELLING. 2014 GEOTECHNICAL REPORT OF LAND AVAILABLE. CURRENT ZONING ALLOWS FOR FOUR STORY BUILDING. (id:6769)