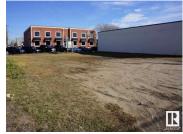

2 COMMERCIAL LOTS 69' X 100' DEPTH LOCATED IN THE DOWNTOWN CORE IN FORT SASKATCHEWAN. IDEAL LOCATION WITHIN A BLOCK TO CITY HALL. BANKS - INSURANCE COMPANIES - RESTAURANTS AND MUCH MORE!! IF YOU ARE LOOKING TO BUILD FOR SINGLE USE OR A MULTI STORY COMPLEX THIS LOCATION IS A MUST TO CONSIDER WITH LIMITED VACANT LAND IN DOWNTOWN CORE. LOTS 24A + 25A INCLUDED. IDEAL FOR BUILDING SITE FOR COMMERCIAL RETAIL/DINING - FINANCIAL SERVICES OR MIX WITH APARTMENT DWELLING. 2014 GEOTECHNICAL REPORT OF LAND AVAILABLE. CURRENT ZONING ALLOWS FOR FOUR STORY BUILDING. (id:6769)