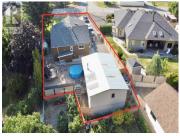

Beautifully Updated 4-Bedroom 2 bath Home with 1 bedroom In-Law Suite + Dream Workshop- all on a 1/4 acre lot offering in the coveted Rockcliffe Neighbourhood. This spacious home features 3 bedrooms up plus a 1bedroom+ den in-law suite with separate entrance. Washer and Dryer Downstairs currently, but the pantry upstairs does have the rough ins for stacking washer/dryer (Hot+Cold water, drain + a50 AMP 240V dryer power outlet) Thoughtful updates include hardwood cabinetry, modern countertops,