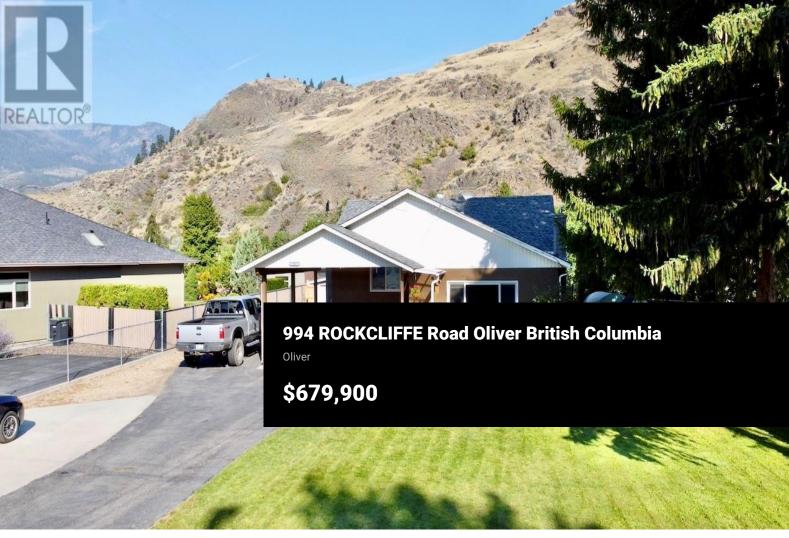

Beautifully Updated 4-Bedroom 2 bath Home with 1 bedroom In-Law Suite + Dream Workshop- all on a 1/4 acre lot offering in the coveted Rockcliffe Neighbourhood. This spacious home features 3 bedrooms up plus a 1bedroom+ den in-law suite with separate entrance. Washer and Dryer Downstairs currently, but the pantry upstairs does have the rough ins for stacking washer/dryer (Hot+Cold water, drain + a50 AMP 240V dryer power outlet) Thoughtful updates include hardwood cabinetry, modern countertops,